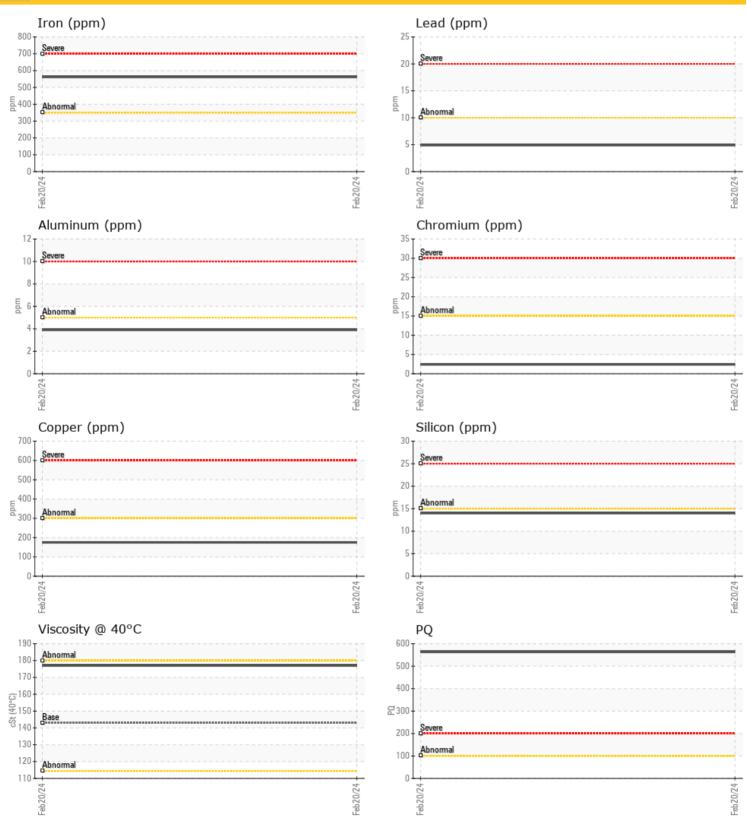

#### **GRAPHS**

| WEA        | R METAL | S           |      |  |
|------------|---------|-------------|------|--|
| PQ         |         | <b>563</b>  | <br> |  |
| Iron       | ppm     | <b>562</b>  | <br> |  |
| Copper     | ppm     | <b>175</b>  | <br> |  |
| Lead       | ppm     | <b>5</b>    | <br> |  |
| Tin        | ppm     | <b>17</b>   | <br> |  |
| Aluminum   | ppm     | <b>4</b>    | <br> |  |
| Chromium   | ppm     | <b>2</b>    | <br> |  |
| Molybdenum | ppm     | <b>0</b>    | <br> |  |
| Nickel     | ppm     | <b>0</b> <1 | <br> |  |
| Titanium   | ppm     | 0           | <br> |  |
| Silver     | ppm     | 0           | <br> |  |
| Manganese  | ppm     | <b>6</b>    | <br> |  |
| Vanadium   | ppm     | 0           | <br> |  |
|            |         |             |      |  |

| CONTAMINATION |     |           |  |  |  |  |  |
|---------------|-----|-----------|--|--|--|--|--|
| Water         | %   | NEG       |  |  |  |  |  |
| Silicon       | ppm | <b>14</b> |  |  |  |  |  |
| Sodium        | ppm | <b>5</b>  |  |  |  |  |  |
| Potassium     | ppm | <b>3</b>  |  |  |  |  |  |
|               |     |           |  |  |  |  |  |