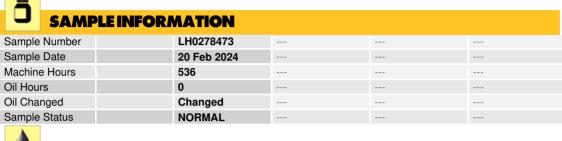

### LIEBHERR LH40M 156305-1215 - Swing Drive

Sample No: LH0278473

Oil Type: GEAR OIL SAE 80W90

| Jampio | Otatas |         | HOIIWAL    |      |  |
|--------|--------|---------|------------|------|--|
|        |        |         |            |      |  |
|        | OIL CO | NDITION |            |      |  |
| /isc @ | 40°C   | cSt     | <b>177</b> | <br> |  |
|        |        |         |            |      |  |

| CONTAMINATION |     |           |  |  |  |  |  |
|---------------|-----|-----------|--|--|--|--|--|
| Water         | %   | NEG       |  |  |  |  |  |
| Silicon       | ppm | <b>14</b> |  |  |  |  |  |
| Sodium        | ppm | <b>5</b>  |  |  |  |  |  |
| Potassium     | ppm | <b>3</b>  |  |  |  |  |  |
|               |     |           |  |  |  |  |  |

| WEA        | R METAL | S           |      |  |
|------------|---------|-------------|------|--|
| PQ         |         | <b>563</b>  | <br> |  |
| Iron       | ppm     | <b>562</b>  | <br> |  |
| Copper     | ppm     | <b>175</b>  | <br> |  |
| Lead       | ppm     | <b>5</b>    | <br> |  |
| Tin        | ppm     | <b>17</b>   | <br> |  |
| Aluminum   | ppm     | <b>4</b>    | <br> |  |
| Chromium   | ppm     | <b>2</b>    | <br> |  |
| Molybdenum | ppm     | <b>0</b>    | <br> |  |
| Nickel     | ppm     | <b>0</b> <1 | <br> |  |
| Titanium   | ppm     | 0           | <br> |  |
| Silver     | ppm     | 0           | <br> |  |
| Manganese  | ppm     | <b>6</b>    | <br> |  |
| Vanadium   | ppm     | 0           | <br> |  |
|            |         |             |      |  |