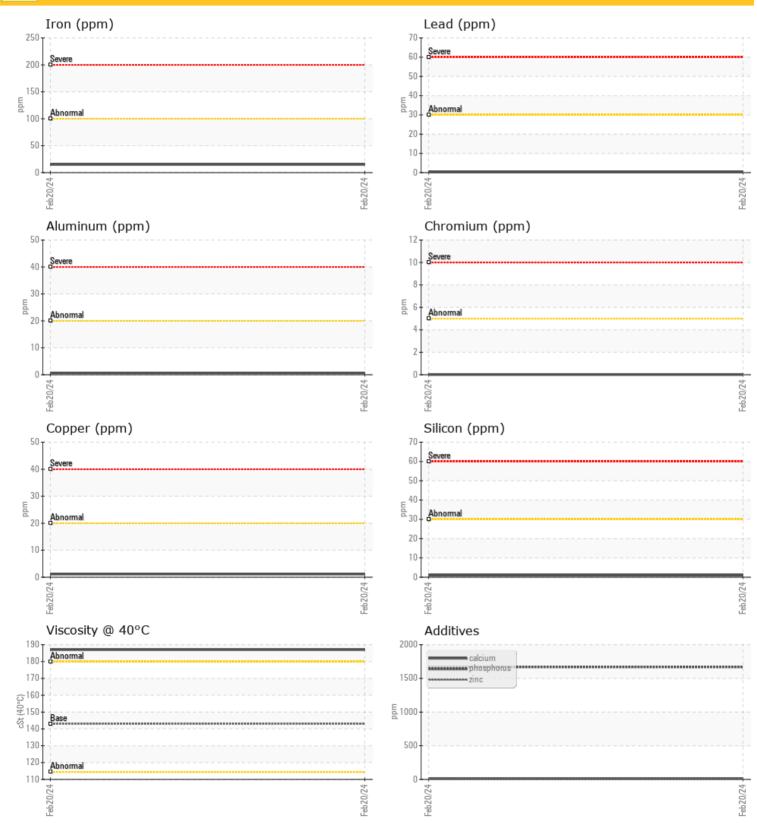

#### cSt 0 187

| Water     | %   | NEG |  |  |  |
|-----------|-----|-----|--|--|--|
| Silicon   | ppm | 01  |  |  |  |
| Sodium    | ppm | 03  |  |  |  |
| Potassium | ppm | 03  |  |  |  |

| Ä          |               |             |      |  |
|------------|---------------|-------------|------|--|
| WEA WEA    | <b>R</b> META | LS          |      |  |
| Iron       | ppm           | 0 15        | <br> |  |
| Copper     | ppm           | 01          | <br> |  |
| Lead       | ppm           | <br><1      | <br> |  |
| Tin        | ppm           | 0           | <br> |  |
| Aluminum   | ppm           | <br><1      | <br> |  |
| Chromium   | ppm           | 0           | <br> |  |
| Molybdenum | ppm           | 0           | <br> |  |
| Nickel     | ppm           | <b>○</b> <1 | <br> |  |
| Titanium   | ppm           | 0           | <br> |  |
| Silver     | ppm           | 0           | <br> |  |
| Manganese  | ppm           | <b>○</b> <1 | <br> |  |
| Vanadium   | ppm           | 0           | <br> |  |

| Calcium    | ppm | 0 14   |  | <br> |
|------------|-----|--------|--|------|
| Magnesium  | ppm | 04     |  | <br> |
| Zinc       | ppm | 0 12   |  | <br> |
| Phosphorus | ppm | 0 1670 |  | <br> |
| Barium     | ppm | 0      |  | <br> |
| Boron      | ppm | 01     |  | <br> |

### Diagnosis

Resample at the next service interval to monitor. The fluid was not specified, however, a fluid match indicates that this fluid is (GENERIC) GEAR OIL SAE 80W90. Please confirm.

All component wear rates are normal. There is no indication of any contamination in the oil. The condition of the oil is acceptable for the time in service.