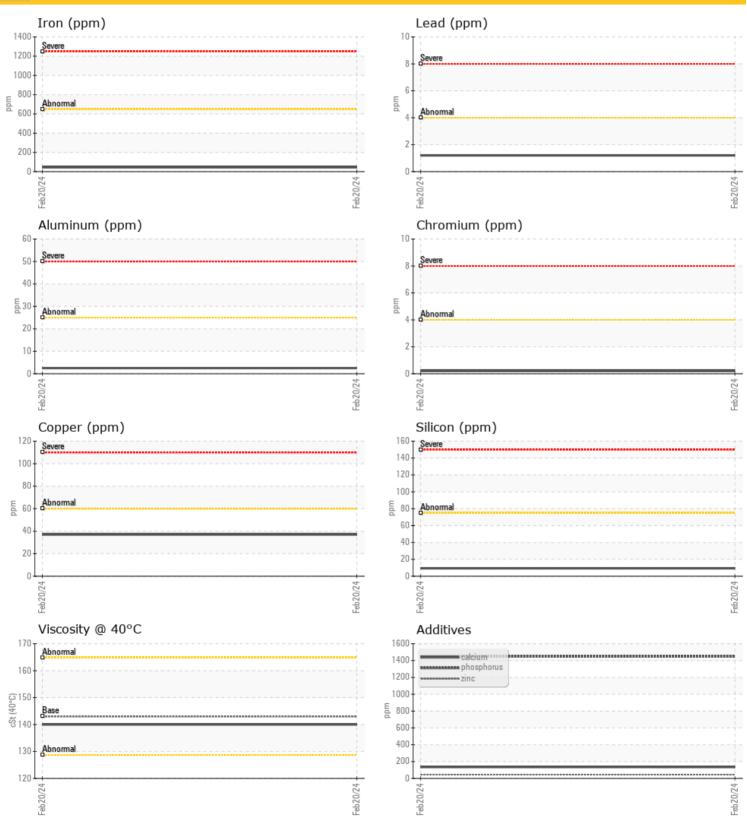

|        | OIL CC | NDITION |            |      |  |
|--------|--------|---------|------------|------|--|
| /isc @ | 40°C   | cSt     | <b>140</b> | <br> |  |

| CONTAMINATION |     |          |  |  |  |  |  |  |  |
|---------------|-----|----------|--|--|--|--|--|--|--|
| Water         | %   | NEG      |  |  |  |  |  |  |  |
| Silicon       | ppm | <b>9</b> |  |  |  |  |  |  |  |
| Sodium        | ppm | <b>5</b> |  |  |  |  |  |  |  |
| Potassium     | ppm | <b>2</b> |  |  |  |  |  |  |  |

| (O) WE     | D 44FE 4 | 1.0          |      |  |
|------------|----------|--------------|------|--|
| WEA        | IR META  | LS           |      |  |
| Iron       | ppm      | <b>44</b>    | <br> |  |
| Copper     | ppm      | <b>37</b>    | <br> |  |
| Lead       | ppm      | <b>1</b>     | <br> |  |
| Tin        | ppm      | <b>0</b>     | <br> |  |
| Aluminum   | ppm      | <b>2</b>     | <br> |  |
| Chromium   | ppm      | <b>O</b> <1  | <br> |  |
| Molybdenum | ppm      | <b>()</b> <1 | <br> |  |
| Nickel     | ppm      | <b>0</b>     | <br> |  |
| Titanium   | ppm      | <b>0</b>     | <br> |  |
| Silver     | ppm      | 0            | <br> |  |
| Manganese  | ppm      | <b>3</b>     | <br> |  |
| Vanadium   | ppm      | 0            | <br> |  |
|            |          |              |      |  |

| 0          |       |             |      |  |
|------------|-------|-------------|------|--|
| ADDI       | TIVES |             |      |  |
| Calcium    | ppm   | <b>135</b>  | <br> |  |
| Magnesium  | ppm   | <b>2</b>    | <br> |  |
| Zinc       | ppm   | <b>45</b>   | <br> |  |
| Phosphorus | ppm   | <b>1449</b> | <br> |  |
| Barium     | ppm   | <b>0</b>    | <br> |  |
| Boron      | ppm   | <b>4</b>    | <br> |  |

#### **GRAPHS**