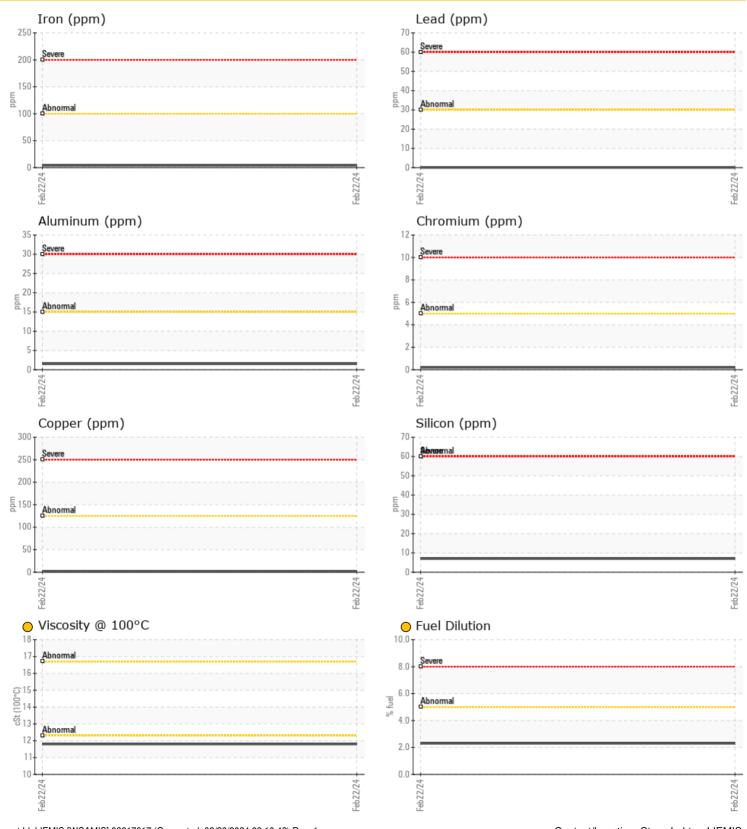

#### **GRAPHS**

#### Diagnosis

The oil change at the time of sampling has been noted. Resample at the next service interval to monitor. Please specify the brand, type, and viscosity of the oil on your next sample. All component wear rates are normal. Light fuel dilution occurring. Fuel is present in the oil and is lowering the viscosity. The condition of the oil is acceptable for the time in service.