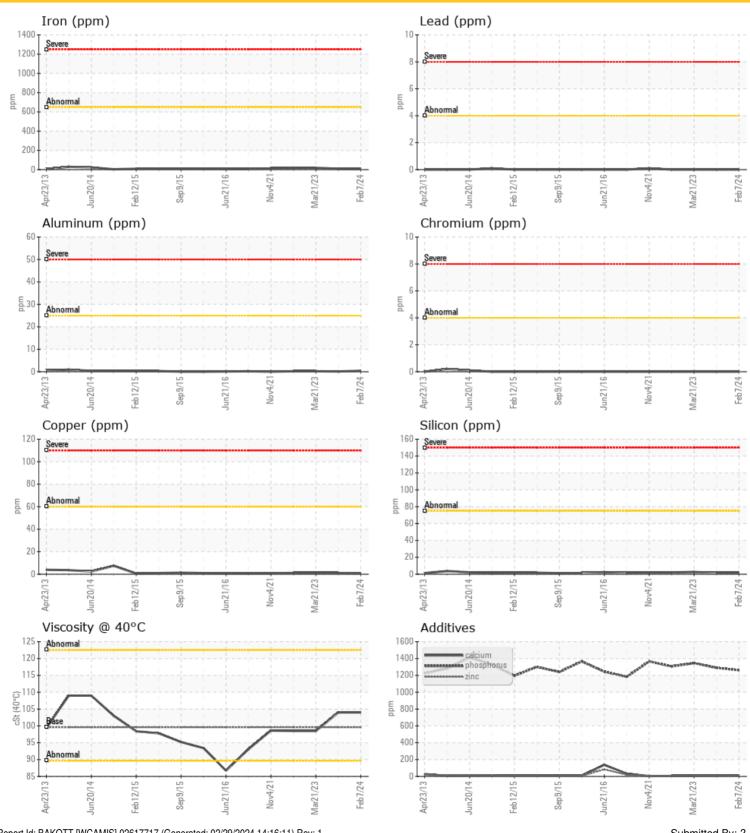

#### Diagnosis

Resample at the next service interval to monitor. All component wear rates are normal. There is no indication of any contamination in the oil. The condition of the oil is acceptable for the time in service.

### **GRAPHS**