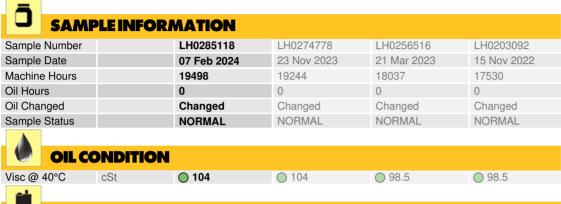

## 059596-194 - Front Right Wheel Hub

Sample No: LH0285118

Oil Type: PETRO CANADA TRAXON 75W90 SYNTHETIC

| CONTAMINATION |     |              |      |      |      |  |
|---------------|-----|--------------|------|------|------|--|
| Water         | %   | NEG          | NEG  | NEG  | NEG  |  |
| Silicon       | ppm | <b>1</b>     | O 2  |      | O 2  |  |
| Sodium        | ppm | <b></b> <1   | O <1 | O <1 | O <1 |  |
| Potassium     | ppm | <b>()</b> <1 | 0    | O <1 | O <1 |  |

| <b>(A)</b>  |     |             |          |      |      |  |  |
|-------------|-----|-------------|----------|------|------|--|--|
| WEAR METALS |     |             |          |      |      |  |  |
| Iron        | ppm | <b>5</b>    | <b>9</b> | O 19 | O 16 |  |  |
| Copper      | ppm | <b>○</b> <1 | <b>1</b> | O 1  | O 1  |  |  |
| Lead        | ppm | <b>0</b>    | O 0      | 0    | O 0  |  |  |
| Tin         | ppm | <b>0</b>    | O 0      | O <1 | O 0  |  |  |
| Aluminum    | ppm | ○ <1        | O <1     | O <1 | O <1 |  |  |
| Chromium    | ppm | <b>0</b>    | O 0      | 0    | 0    |  |  |
| Molybdenum  | ppm | <b>0</b>    | O 0      | O 0  | O 0  |  |  |
| Nickel      | ppm | <b>0</b>    | O <1     | 0    | O 0  |  |  |
| Titanium    | ppm | <b>0</b>    | O 0      | O 0  | O 0  |  |  |
| Silver      | ppm | 0           | <1       | 0    | 0    |  |  |
| Manganese   | ppm | <b>0</b>    | O 0      | O <1 | O <1 |  |  |
| Vanadium    | ppm | 0           | 0        | 0    | 0    |  |  |

| vanadium   | ppm | U           | U          | U           | U           |  |  |
|------------|-----|-------------|------------|-------------|-------------|--|--|
|            |     |             |            |             |             |  |  |
| ADDITIVES  |     |             |            |             |             |  |  |
| Calcium    | ppm | <b>13</b>   | O 7        | <b>6</b>    | O 5         |  |  |
| Magnesium  | ppm | <b>2</b>    | O 1        | <b>1</b>    | O 1         |  |  |
| Zinc       | ppm | <b>9</b>    | <b>9</b>   | <b>8</b>    | <b>8</b>    |  |  |
| Phosphorus | ppm | <b>1261</b> | 1290       | <b>1346</b> | <b>1307</b> |  |  |
| Barium     | ppm | <b>0</b>    | O <1       | O <1        | O <1        |  |  |
| Boron      | ppm | <b>299</b>  | <b>283</b> | ○ 315       | ○ 313       |  |  |

#### Diagnosis

Resample at the next service interval to monitor. All component wear rates are normal. There is no indication of any contamination in the oil. The condition of the oil is acceptable for the time in service.