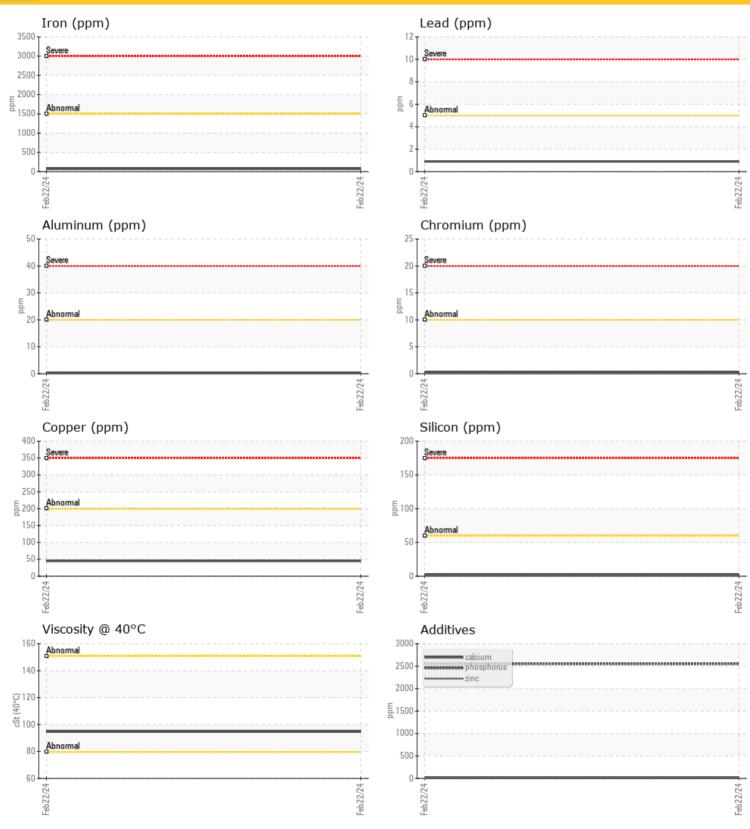

#### **GRAPHS**

#### Diagnosis

Resample at the next service interval to monitor. Please specify the brand, type, and viscosity of the oil on your next sample.All component wear rates are normal. There is no indication of any contamination in the oil. The condition of the oil is acceptable for the time in service.