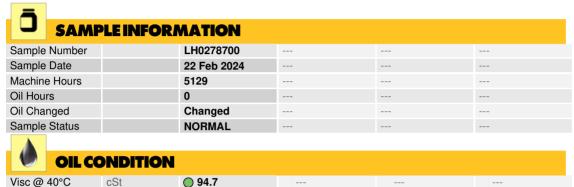

## LIEBHERR

### **CONSTRUCTION EQUIPMENT**

Sample No: LH0278700
Oil Type: {unknown}

| **            |     |            |  |  |  |  |  |  |  |
|---------------|-----|------------|--|--|--|--|--|--|--|
| CONTAMINATION |     |            |  |  |  |  |  |  |  |
| Water         | %   | NEG        |  |  |  |  |  |  |  |
| Silicon       | ppm | <b>2</b>   |  |  |  |  |  |  |  |
| Sodium        | ppm | <b>1</b>   |  |  |  |  |  |  |  |
| Potassium     | ppm | <b></b> <1 |  |  |  |  |  |  |  |
| . adda.       |     |            |  |  |  |  |  |  |  |

|      |              | R METALS   | WEAL                |
|------|--------------|------------|---------------------|
| <br> | <b>71</b>    | ppm        | Iron                |
| <br> | <b>45</b>    | ppm        | Copper              |
| <br> | <b>()</b> <1 | ppm        | Lead                |
| <br> | <b>3</b>     | ppm        | Tin                 |
| <br> | <b></b> <1   | ppm        | Aluminum            |
| <br> | <b>O</b> <1  | ppm        | Chromium            |
| <br> | 0            | ppm        | Molybdenum          |
| <br> | <b>0</b>     | ppm        | Nickel              |
| <br> | <b>0</b>     | ppm        | Titanium            |
| <br> | 0            | ppm        | Silver              |
| <br> | 1            | ppm        | Manganese           |
| <br> | 0            | ppm        | Vanadium            |
| <br> | 0            | ppm<br>ppm | Silver<br>Manganese |

| ADDITIVES  |     |      |  |  |  |  |  |  |  |
|------------|-----|------|--|--|--|--|--|--|--|
| Calcium    | ppm | 11   |  |  |  |  |  |  |  |
| Magnesium  | ppm | 2    |  |  |  |  |  |  |  |
| Zinc       | ppm | 23   |  |  |  |  |  |  |  |
| Phosphorus | ppm | 2553 |  |  |  |  |  |  |  |
| Barium     | ppm | 0    |  |  |  |  |  |  |  |
| Boron      | ppm | 286  |  |  |  |  |  |  |  |