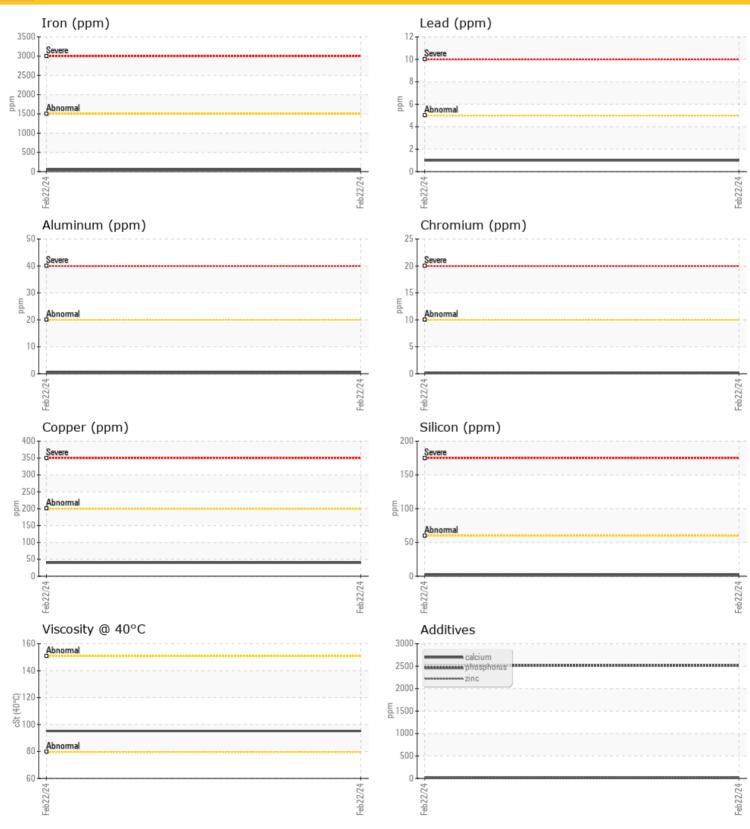

| WEA        | AR META | LS          |      |  |
|------------|---------|-------------|------|--|
| Iron       | ppm     | <b>50</b>   | <br> |  |
| Copper     | ppm     | <b>40</b>   | <br> |  |
| Lead       | ppm     | <b>1</b>    | <br> |  |
| Tin        | ppm     | <b>3</b>    | <br> |  |
| Aluminum   | ppm     | <b>○</b> <1 | <br> |  |
| Chromium   | ppm     | <b>○</b> <1 | <br> |  |
| Molybdenum | ppm     | 0           | <br> |  |
| Nickel     | ppm     | <b>0</b>    | <br> |  |
| Titanium   | ppm     | <b>0</b>    | <br> |  |
| Silver     | ppm     | 0           | <br> |  |
| Manganese  | ppm     | <1          | <br> |  |
| Vanadium   | ppm     | 0           | <br> |  |
|            |         |             |      |  |

| ADDITIVES  |     |      |  |  |  |  |  |  |
|------------|-----|------|--|--|--|--|--|--|
| Calcium    | ppm | 11   |  |  |  |  |  |  |
| Magnesium  | ppm | 1    |  |  |  |  |  |  |
| Zinc       | ppm | 20   |  |  |  |  |  |  |
| Phosphorus | ppm | 2512 |  |  |  |  |  |  |
| Barium     | ppm | 0    |  |  |  |  |  |  |
| Boron      | ppm | 288  |  |  |  |  |  |  |

#### Diagnosis

Resample at the next service interval to monitor. Please specify the brand, type, and viscosity of the oil on your next sample.All component wear rates are normal. There is no indication of any contamination in the oil. The condition of the oil is acceptable for the time in service.