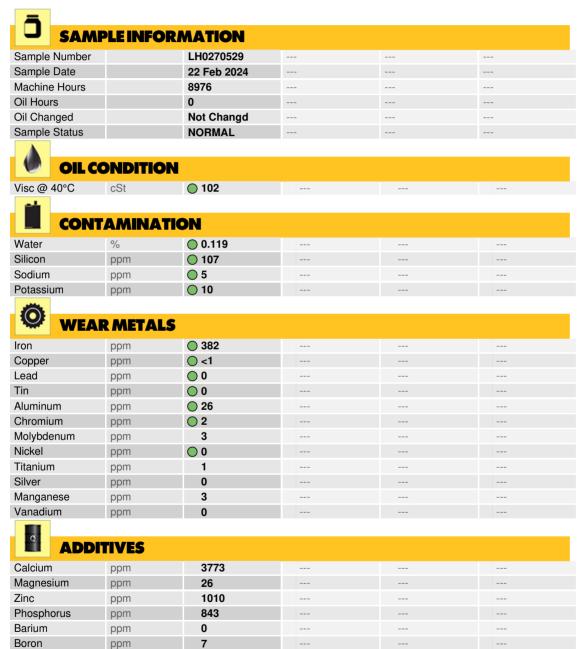

## Diagnosis

Resample at the next service interval to monitor. The fluid was not specified, however, a fluid match indicates that this fluid is SAE 30 Transmission/Drive Train Oil. Please confirm the oil type and grade, and specify the brand of the oil on your next sample. All component wear rates are normal. The water content is negligible. There is no indication of any contamination in the oil. The condition of the oil is acceptable for the time in service.