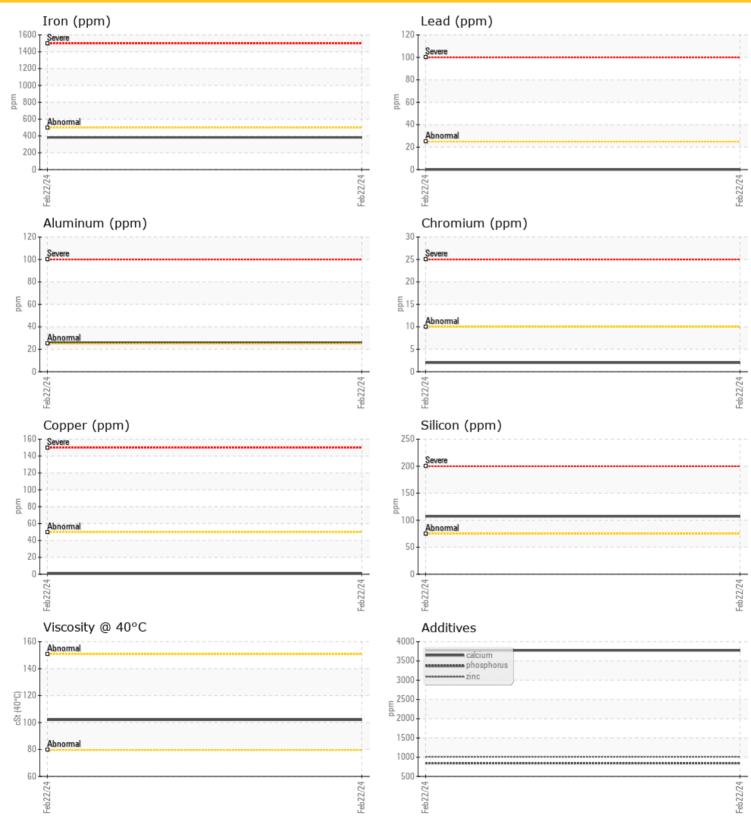

o: LH0270529
Oil Type: {unknown}





1015 SUTTON DRIVE BURLINGTON, ON CA L7L 5Z8

Contact: Steve Lehto steve.lehto@liebherr.com

T: (905)319-9222 F: (905)319-6617

## Diagnosis

Resample at the next service interval to monitor. The fluid was not specified, however, a fluid match indicates that this fluid is SAE 30 Transmission/Drive Train Oil. Please confirm the oil type and grade, and specify the brand of the oil on your next sample. All component wear rates are normal. The water content is negligible. There is no indication of any contamination in the oil. The condition of the oil is acceptable for the time in service.

Depot:LIEMISUnique No:5734854Signed:Kevin MarsonReport Date:27 Feb 2024

Contact/Location: Steve Lehto - LIEMIS

## LIEBHERR

CONSTRUCTION EQUIPMENT





## **GRAPHS**