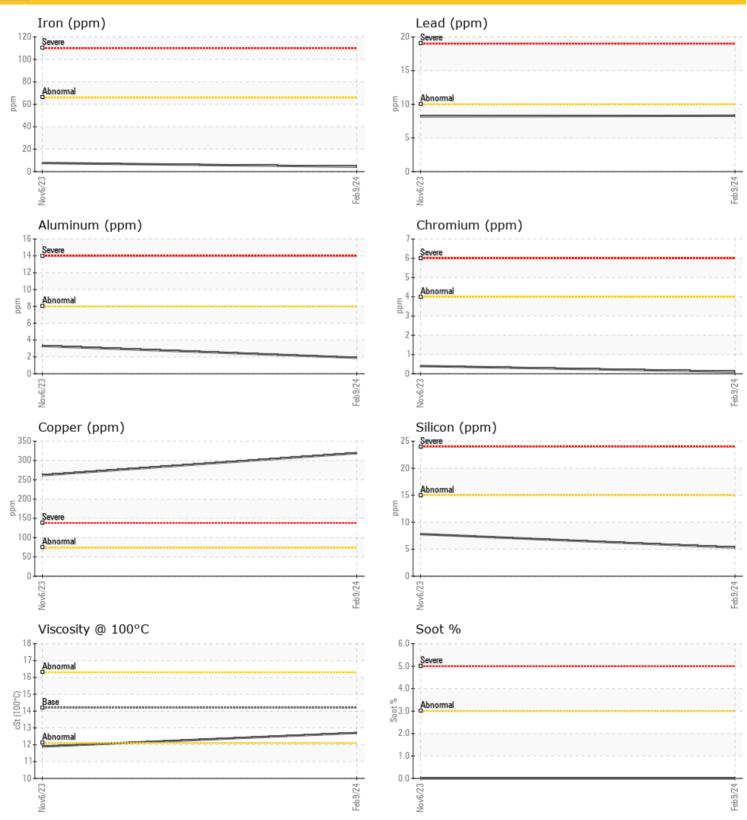

### LIEBHERR LH50M 150728-1216 - Diesel Engine

Sample No: LH0271865

Oil Type: PETRO CANADA DURON UHP E6 10W40

| WEA        | AR META | ALS          |             |      |
|------------|---------|--------------|-------------|------|
| Iron       | ppm     | <b>4</b>     | <b>8</b>    | <br> |
| Copper     | ppm     | <b>319</b>   | ○ 262       | <br> |
| Lead       | ppm     | <b>8</b>     | 0 8         | <br> |
| Tin        | ppm     | <b>()</b> <1 | O <1        | <br> |
| Aluminum   | ppm     | <b>2</b>     | <b>3</b>    | <br> |
| Chromium   | ppm     | <b>○</b> <1  | O <1        | <br> |
| Molybdenum | ppm     | <b>57</b>    | <b>46</b>   | <br> |
| Nickel     | ppm     | <b>()</b> <1 | O 0         | <br> |
| Titanium   | ppm     | 0            | 0           | <br> |
| Silver     | ppm     | <b>0</b>     | O <1        | <br> |
| Manganese  | ppm     | <b>0</b>     | <b>O</b> <1 | <br> |
| Vanadium   | ppm     | 0            | 0           | <br> |
|            |         |              |             |      |

#### Diagnosis

Resample at the next service interval to monitor. All component wear rates are normal. There is no indication of any contamination in the oil. The condition of the oil is acceptable for the time in service.

#### **GRAPHS**