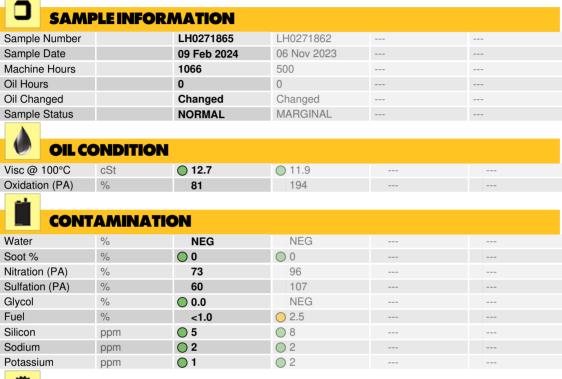

### LIEBHERR LH50M 150728-1216 - Diesel Engine

Sample No: LH0271865

Oil Type: PETRO CANADA DURON UHP E6 10W40

| WEA        | AR META | ALS          |             |      |
|------------|---------|--------------|-------------|------|
| Iron       | ppm     | <b>4</b>     | <b>8</b>    | <br> |
| Copper     | ppm     | <b>319</b>   | ○ 262       | <br> |
| Lead       | ppm     | <b>8</b>     | 0 8         | <br> |
| Tin        | ppm     | <b>()</b> <1 | O <1        | <br> |
| Aluminum   | ppm     | <b>2</b>     | <b>3</b>    | <br> |
| Chromium   | ppm     | <b>○</b> <1  | O <1        | <br> |
| Molybdenum | ppm     | <b>57</b>    | <b>46</b>   | <br> |
| Nickel     | ppm     | <b>()</b> <1 | O 0         | <br> |
| Titanium   | ppm     | 0            | 0           | <br> |
| Silver     | ppm     | <b>0</b>     | O <1        | <br> |
| Manganese  | ppm     | <b>0</b>     | <b>O</b> <1 | <br> |
| Vanadium   | ppm     | 0            | 0           | <br> |
|            |         |              |             |      |

| ADDITIVES  |     |             |        |  |  |  |  |  |  |
|------------|-----|-------------|--------|--|--|--|--|--|--|
| Calcium    | ppm | <b>1055</b> | O 1296 |  |  |  |  |  |  |
| Magnesium  | ppm | <b>948</b>  | 915    |  |  |  |  |  |  |
| Zinc       | ppm | <b>1167</b> | 869    |  |  |  |  |  |  |
| Phosphorus | ppm | <b>976</b>  | 740    |  |  |  |  |  |  |
| Barium     | ppm | <b>4</b>    | 39     |  |  |  |  |  |  |
| Boron      | ppm | <b>4</b>    | 68     |  |  |  |  |  |  |

#### Diagnosis

Resample at the next service interval to monitor. All component wear rates are normal. There is no indication of any contamination in the oil. The condition of the oil is acceptable for the time in service.