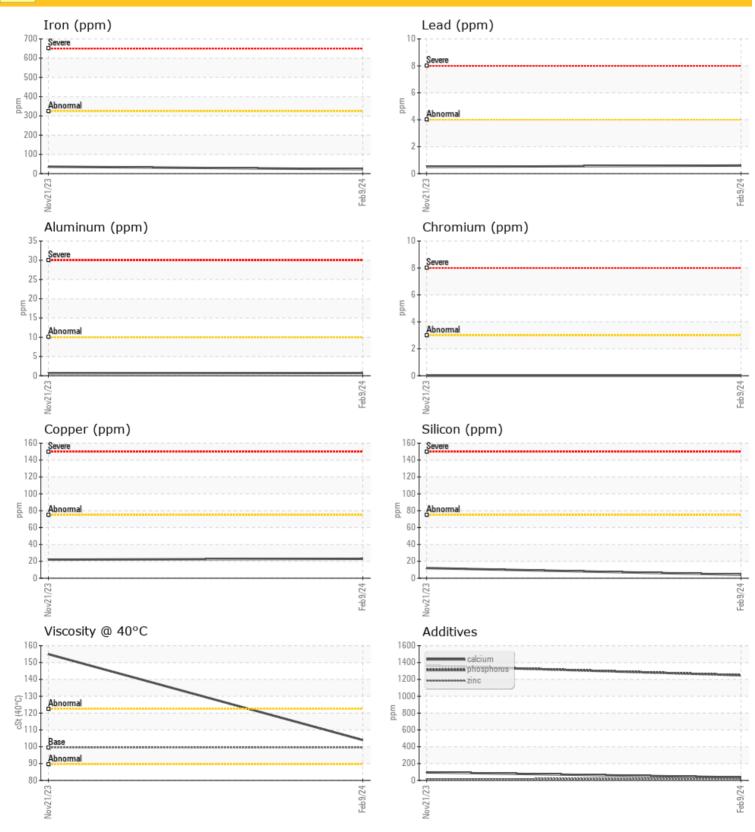

| CO        | NTAMIN/ | TION |               |      |
|-----------|---------|------|---------------|------|
| Water     | %       | NEG  | NEG           | <br> |
| Silicon   | ppm     | 04   | 0 12          | <br> |
| Sodium    | ppm     | 01   | 2             | <br> |
| Potassium | maa     | 01   | $\bigcirc$ <1 | <br> |

| Ä          |          |             |      |      |
|------------|----------|-------------|------|------|
| WEA WEA    | R METALS | 5           |      |      |
| Iron       | ppm      | 23          | 36   | <br> |
| Copper     | ppm      | 0 23        | 22   | <br> |
| Lead       | ppm      | <b>○</b> <1 | ◯ <1 | <br> |
| Tin        | ppm      | 0 ()        | 0 0  | <br> |
| Aluminum   | ppm      | <b>○</b> <1 | ◯ <1 | <br> |
| Chromium   | ppm      | 0 🔘         | 0 0  | <br> |
| Molybdenum | ppm      | 0           | 0    | <br> |
| Nickel     | ppm      | <b>○</b> <1 | ○ <1 | <br> |
| Titanium   | ppm      | 0           | 0    | <br> |
| Silver     | ppm      | 0           | <1   | <br> |
| Manganese  | ppm      | <b>○</b> <1 | ◯ <1 | <br> |
| Vanadium   | ppm      | 0           | 0    | <br> |

0 **ADDITIVES** Calcium 36 ppm 0 95 ppm Magnesium 01 ○ <1 Zinc 0 17 20 ppm 0 1362 Phosphorus ppm 0 1249 Barium ○ <1 ppm 01 Boron 0 233 ppm  $\bigcirc 7$ 

### Diagnosis

Confirm the source of the lubricant being utilized for top-up/fill. Resample at the next service interval to monitor.All component wear rates are normal. There is no indication of any contamination in the oil. Additive levels indicate the addition of a different brand, or type of oil. The condition of the oil is acceptable for the time in service.