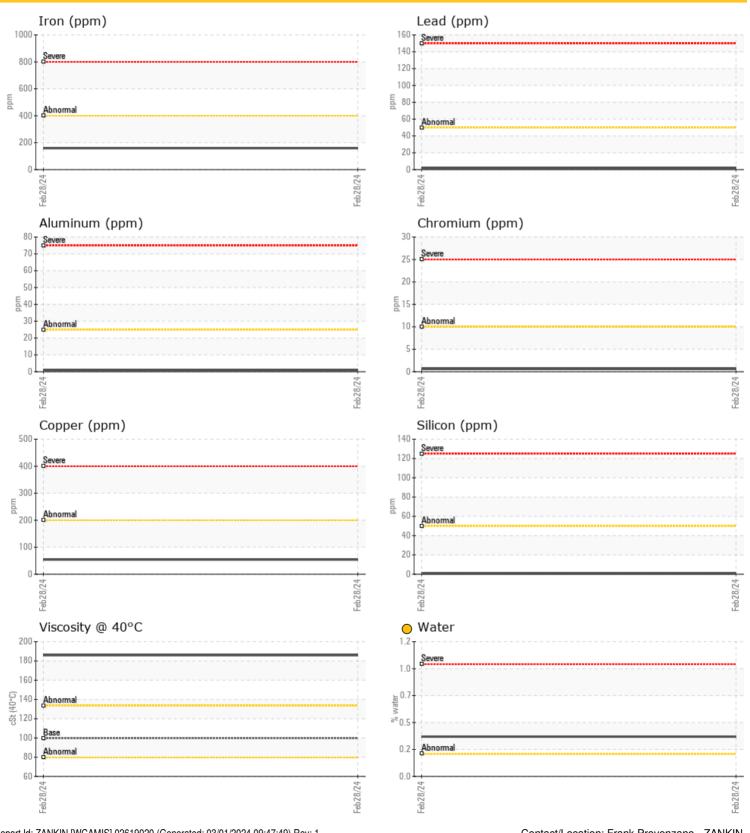

## LIEBHERR LB28 115545 - Middle Swing Drive

Sample No: LH0256544

Oil Type: PETRO CANADA TRAXON 75W90 SYNTHETIC

| WEAF       | RMETALS |              |      |  |
|------------|---------|--------------|------|--|
| Iron       | ppm     | <b>159</b>   | <br> |  |
| Copper     | ppm     | <b>54</b>    | <br> |  |
| Lead       | ppm     | <b>1</b>     | <br> |  |
| Tin        | ppm     | <b>()</b> <1 | <br> |  |
| Aluminum   | ppm     | <b>()</b> <1 | <br> |  |
| Chromium   | ppm     | <b>()</b> <1 | <br> |  |
| Molybdenum | ppm     | <b>0</b>     | <br> |  |
| Nickel     | ppm     | <b>()</b> <1 | <br> |  |
| Titanium   | ppm     | 0            | <br> |  |
| Silver     | ppm     | 0            | <br> |  |
| Manganese  | ppm     | <b>1</b>     | <br> |  |
| Vanadium   | ppm     | 0            | <br> |  |
|            |         |              |      |  |

#### Diagnosis

We advise that you check for the source of water entry. The oil change at the time of sampling has been noted. Confirm the source of the lubricant being utilized for top-up/fill. We recommend an early resample to monitor this condition. All component wear rates are normal. There is a moderate concentration of water present in the oil. Additive levels indicate the addition of a different brand, or type of oil. Viscosity of sample indicates oil is within SAE 90 range, advise investigate. The oil is no longer serviceable due to the presence of contaminants.

#### **GRAPHS**