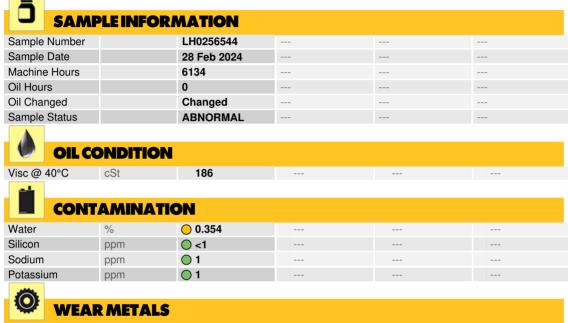

## LIEBHERR LB28 115545 - Middle Swing Drive

Sample No: LH0256544

Oil Type: PETRO CANADA TRAXON 75W90 SYNTHETIC

| WEAF       | RMETALS |              |      |  |
|------------|---------|--------------|------|--|
| Iron       | ppm     | <b>159</b>   | <br> |  |
| Copper     | ppm     | <b>54</b>    | <br> |  |
| Lead       | ppm     | <b>1</b>     | <br> |  |
| Tin        | ppm     | <b>()</b> <1 | <br> |  |
| Aluminum   | ppm     | <b>()</b> <1 | <br> |  |
| Chromium   | ppm     | <b>()</b> <1 | <br> |  |
| Molybdenum | ppm     | <b>0</b>     | <br> |  |
| Nickel     | ppm     | <b>()</b> <1 | <br> |  |
| Titanium   | ppm     | 0            | <br> |  |
| Silver     | ppm     | 0            | <br> |  |
| Manganese  | ppm     | <b>1</b>     | <br> |  |
| Vanadium   | ppm     | 0            | <br> |  |
|            |         |              |      |  |

#### Diagnosis

We advise that you check for the source of water entry. The oil change at the time of sampling has been noted. Confirm the source of the lubricant being utilized for top-up/fill. We recommend an early resample to monitor this condition. All component wear rates are normal. There is a moderate concentration of water present in the oil. Additive levels indicate the addition of a different brand, or type of oil. Viscosity of sample indicates oil is within SAE 90 range, advise investigate. The oil is no longer serviceable due to the presence of contaminants.