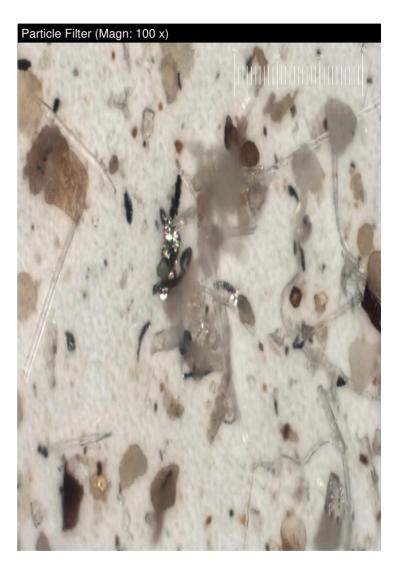

#### Diagnosis

We advise that you check all areas where contaminants can enter the system. We advise that you check for visible metal particles in the oil. The oil change at the time of sampling has been noted. We recommend an early resample to monitor this condition. We suspect that the abnormal contaminant(s) is the result of incorrect sampling technique. DISCLAIMER: Interpretation of results is based on the sample as received from the customer. The condition of the sample and the method of sampling cannot be verified.Light concentration of visible metal present. Light concentration of visible dirt/debris present in the oil. The system cleanliness is acceptable for your target ISO 4406 cleanliness code. The oil is no longer serviceable as a result of the abnormal and/or severe wear.