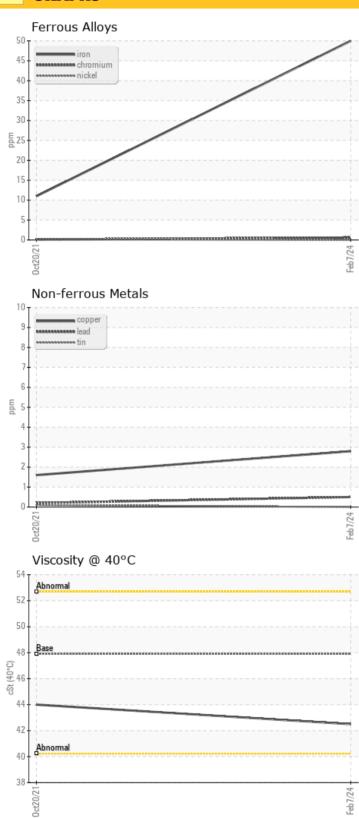

## **WEAR METALS**

| Iron       | ppm | <b>5</b> 0          | <b>1</b> 1  | <br>      |
|------------|-----|---------------------|-------------|-----------|
| Copper     | ppm | <b>3</b>            | <b>2</b>    | <br>      |
| Lead       | ppm | <b>0</b> <1         | <b>O</b> <1 | <br>      |
| Tin        | ppm | <b>0</b>            | <b>O</b> <1 | <br>      |
| Aluminum   | ppm | <b>0</b> <1         | <b>O</b> <1 | <br>      |
| Chromium   | ppm | <b>0</b> <1         | <b>O</b> <1 | <br>      |
| Molybdenum | ppm | <ul><li>0</li></ul> | <1          | <br>      |
| Nickel     | ppm | <b>0</b>            | <b>O</b> <1 | <br>      |
| Titanium   | ppm | 0                   | 0           | <br>(1/4) |
| Silver     | ppm | 0                   | 0           | <br>      |
| Manganese  | ppm | <1                  | <1          | <br>      |
| Vanadium   | ppm | 0                   | 0           | <br>      |

#### **GRAPHS**