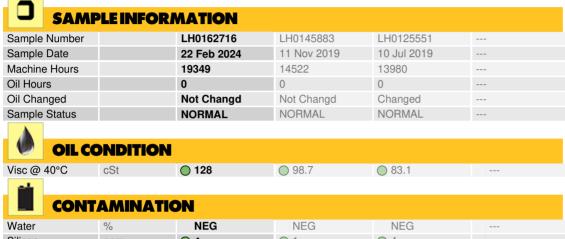

### **CONSTRUCTION EQUIPMENT**

Sample No: LH0162716

Oil Type: PETRO CANADA TRAXON 75W90 SYNTHETIC

| Water       | %         | NEG         | NEG      | NEG       |  |
|-------------|-----------|-------------|----------|-----------|--|
| Silicon     | ppm       | <b>4</b>    | O 1      | <b>4</b>  |  |
| Sodium      | ppm       | <b>2</b>    | O 2      | <b>19</b> |  |
| Potassium   | ppm       | <b>0</b> <1 | O <1     | O <1      |  |
| <b>WEAL</b> | R METALS  |             |          |           |  |
| Iron        | ppm       | <b>139</b>  | O 41     | O 154     |  |
| Copper      | ppm       | <b>5</b>    | <b>7</b> | O 11      |  |
| Lead        | ppm       | <b>0</b>    | O <1     | O <1      |  |
| Tin         | ppm       | <b>0</b>    | O 0      | O 0       |  |
| A I         | 10.10.100 |             |          |           |  |

| Iron       | ppm | <b>139</b> | O 41     | O 154    |  |
|------------|-----|------------|----------|----------|--|
| Copper     | ppm | <b>5</b>   | O 7      | O 11     |  |
| Lead       | ppm | <b>0</b>   | O <1     | <1       |  |
| Tin        | ppm | <b>0</b>   | O 0      | <b>0</b> |  |
| Aluminum   | ppm | <b>4</b>   | <b>1</b> | 02       |  |
| Chromium   | ppm | <b>1</b>   | O <1     | <b>1</b> |  |
| Molybdenum | ppm | <b>12</b>  | <b>6</b> | 18       |  |
| Nickel     | ppm | <1         | O <1     | <1       |  |
| Titanium   | ppm | 0          | 0        | 0        |  |
| Silver     | ppm | 0          | <1       | 0        |  |
| Manganese  | ppm | <1         | O <1     | O 2      |  |
| Vanadium   | ppm | 0          | 0        | 0        |  |
|            |     |            |          |          |  |

| • αα       | PPIII  | •            |          | •          |  |  |  |
|------------|--------|--------------|----------|------------|--|--|--|
| ADDITIVES  |        |              |          |            |  |  |  |
|            | IIIAE2 |              |          |            |  |  |  |
| Calcium    | ppm    | <b>119</b>   | O 11     | <b>3</b> 3 |  |  |  |
| Magnesium  | ppm    | <b>3</b>     | O <1     | <b>2</b>   |  |  |  |
| Zinc       | ppm    | 29           | <b>7</b> | O 22       |  |  |  |
| Phosphorus | ppm    | 671          | O 1451   | 2525       |  |  |  |
| Barium     | ppm    | <b>()</b> <1 | O <1     | O <1       |  |  |  |
| Boron      | ppm    | 52           | ○ 325    | <b>285</b> |  |  |  |
|            |        |              |          |            |  |  |  |