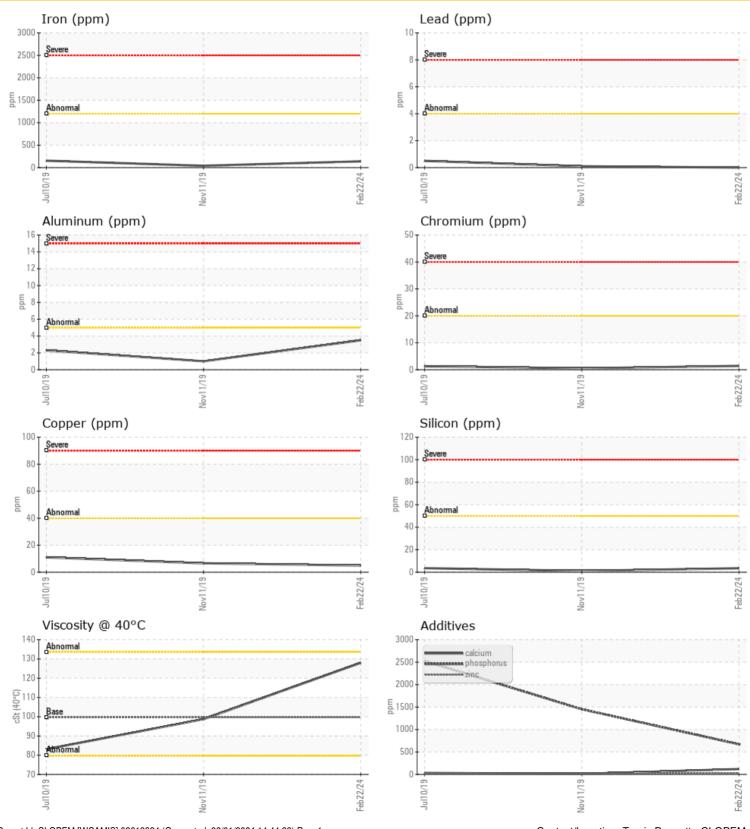

#### Diagnosis

Confirm the source of the lubricant being utilized for top-up/fill. Resample at the next service interval to monitor. All component wear rates are normal. There is no indication of any contamination in the oil. Additive levels indicate the addition of a different brand, or type of oil. The condition of the oil is acceptable for the time in service.

#### **GRAPHS**

Report Id: CLOPEM [WCAMIS] 02619324 (Generated: 03/01/2024 14:44:28) Rev: 1

Contact/Location: Travis Bennett - CLOPEM