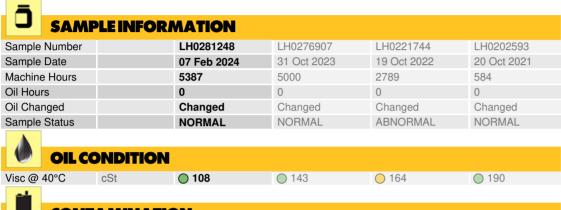

### [(351064)] 122398-1216 - Splitter Box

Sample No: LH0281248

Oil Type: PETRO CANADA TRAXON 75W90 SYNTHETIC

| CONTAMINATION       |     |  |  |  |  |  |  |
|---------------------|-----|--|--|--|--|--|--|
| Water % NEG NEG NEG | NEG |  |  |  |  |  |  |
| Silicon ppm Q 2 Q 4 | 1   |  |  |  |  |  |  |
| Sodium              | 4   |  |  |  |  |  |  |
| Potassium ppm O<1   | 2   |  |  |  |  |  |  |

| WEAR METALS |     |             |          |          |           |  |  |  |
|-------------|-----|-------------|----------|----------|-----------|--|--|--|
| Iron        | ppm | <b>11</b>   | O 16     | O <1     | <b>20</b> |  |  |  |
| Copper      | ppm | <b>0</b> <1 | O <1     | O 0      | <b>3</b>  |  |  |  |
| Lead        | ppm | <b>0</b>    | O 0      | O 0      | O 0       |  |  |  |
| Tin         | ppm | <b>0</b>    | 0        | O 0      | 0         |  |  |  |
| Aluminum    | ppm | <b>○</b> <1 | O 1      | O 0      | O <1      |  |  |  |
| Chromium    | ppm | <b>0</b>    | 0        | O 0      | O <1      |  |  |  |
| Molybdenum  | ppm | <b>0</b>    | 0        | O 0      | O <1      |  |  |  |
| Nickel      | ppm | <b>O</b> <1 | O <1     | 0        | O <1      |  |  |  |
| Titanium    | ppm | 0           | 0        | 0        | 0         |  |  |  |
| Silver      | ppm | 0           | 0        | 0        | 0         |  |  |  |
| Manganese   | ppm | <b>0</b>    | <b>0</b> | <b>0</b> | <b>3</b>  |  |  |  |
| Vanadium    | ppm | 0           | 0        | 0        | 0         |  |  |  |

| Vanadium   | ppm | 0           | 0    | Ü        | 0           |  |  |  |
|------------|-----|-------------|------|----------|-------------|--|--|--|
|            |     |             |      |          |             |  |  |  |
| ADDITIVES  |     |             |      |          |             |  |  |  |
| Calcium    | ppm | <b>42</b>   | ○ 66 | O <1     | O 21        |  |  |  |
| Magnesium  | ppm | <b>4</b>    | O 11 | <b>0</b> | O 11        |  |  |  |
| Zinc       | ppm | <b>53</b>   | O 77 | O 2      | <b>6</b> 7  |  |  |  |
| Phosphorus | ppm | <b>1569</b> | 2022 | 2390     | <b>1579</b> |  |  |  |
| Barium     | ppm | <b>0</b>    | O 0  | <b>0</b> | O 2         |  |  |  |
| Boron      | ppm | <b>171</b>  | 57   | 4        | O 2         |  |  |  |

#### Diagnosis

Resample at the next service interval to monitor. All component wear rates are normal. There is no indication of any contamination in the oil. The condition of the oil is acceptable for the time in service.