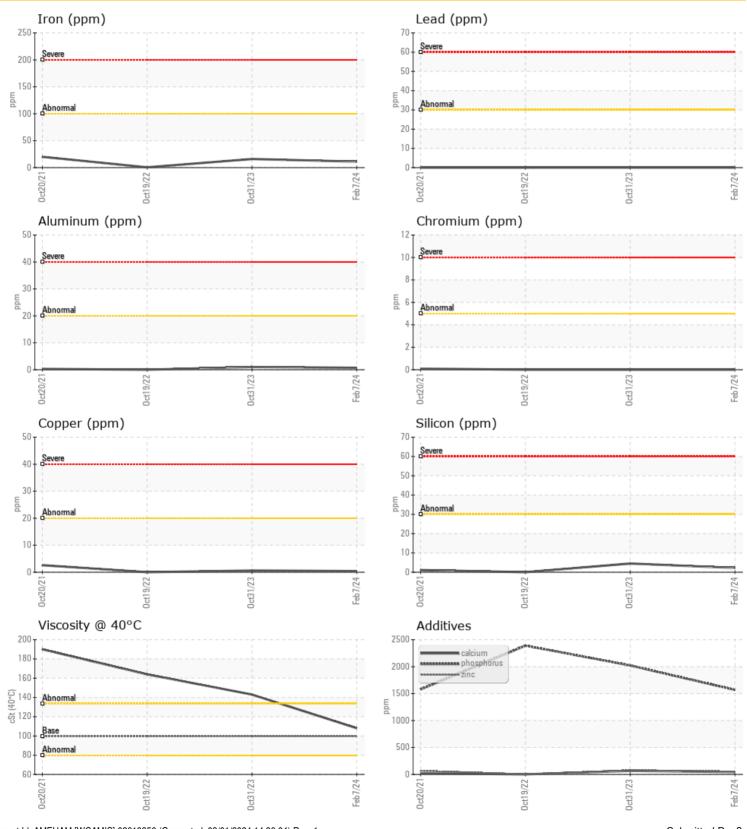

### **GRAPHS**

| WEAR METALS |     |             |          |          |           |  |  |  |
|-------------|-----|-------------|----------|----------|-----------|--|--|--|
| Iron        | ppm | <b>11</b>   | O 16     | O <1     | <b>20</b> |  |  |  |
| Copper      | ppm | <b>0</b> <1 | O <1     | O 0      | <b>3</b>  |  |  |  |
| Lead        | ppm | <b>0</b>    | O 0      | O 0      | O 0       |  |  |  |
| Tin         | ppm | <b>0</b>    | 0        | O 0      | 0         |  |  |  |
| Aluminum    | ppm | <b>○</b> <1 | O 1      | O 0      | O <1      |  |  |  |
| Chromium    | ppm | <b>0</b>    | 0        | O 0      | O <1      |  |  |  |
| Molybdenum  | ppm | <b>0</b>    | 0        | O 0      | O <1      |  |  |  |
| Nickel      | ppm | <b>O</b> <1 | O <1     | 0        | O <1      |  |  |  |
| Titanium    | ppm | 0           | 0        | 0        | 0         |  |  |  |
| Silver      | ppm | 0           | 0        | 0        | 0         |  |  |  |
| Manganese   | ppm | <b>0</b>    | <b>0</b> | <b>0</b> | <b>3</b>  |  |  |  |
| Vanadium    | ppm | 0           | 0        | 0        | 0         |  |  |  |

| Vanadium   | ppm | 0           | 0    | Ü        | 0           |  |  |  |
|------------|-----|-------------|------|----------|-------------|--|--|--|
|            |     |             |      |          |             |  |  |  |
| ADDITIVES  |     |             |      |          |             |  |  |  |
| Calcium    | ppm | <b>42</b>   | ○ 66 | O <1     | O 21        |  |  |  |
| Magnesium  | ppm | <b>4</b>    | O 11 | <b>0</b> | O 11        |  |  |  |
| Zinc       | ppm | <b>53</b>   | O 77 | O 2      | <b>6</b> 7  |  |  |  |
| Phosphorus | ppm | <b>1569</b> | 2022 | 2390     | <b>1579</b> |  |  |  |
| Barium     | ppm | <b>0</b>    | O 0  | <b>0</b> | O 2         |  |  |  |
| Boron      | ppm | <b>171</b>  | 57   | 4        | O 2         |  |  |  |

#### Diagnosis

Resample at the next service interval to monitor. All component wear rates are normal. There is no indication of any contamination in the oil. The condition of the oil is acceptable for the time in service.