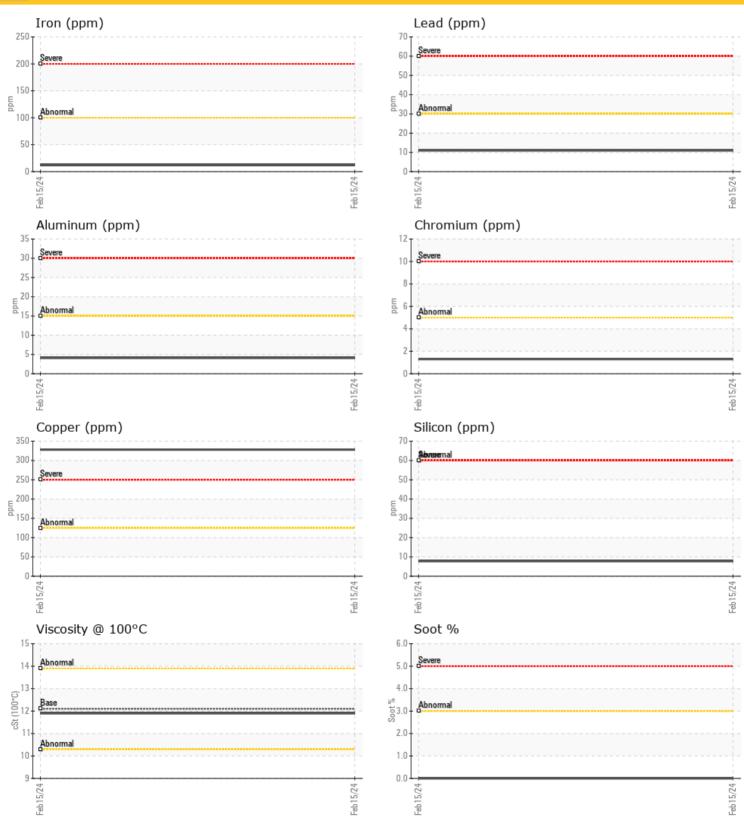

### LIEBHERR LH60M 152978 - Diesel Engine

Sample No: LH0224298

Oil Type: LIEBHERR MOTOROIL 5W30

| <b>(A)</b> |        |              |      |  |
|------------|--------|--------------|------|--|
| WEA        | R META | LS           |      |  |
| Iron       | ppm    | <b>12</b>    | <br> |  |
| Copper     | ppm    | <b>328</b>   | <br> |  |
| Lead       | ppm    | <b>11</b>    | <br> |  |
| Tin        | ppm    | <b>()</b> <1 | <br> |  |
| Aluminum   | ppm    | <b>4</b>     | <br> |  |
| Chromium   | ppm    | <b>1</b>     | <br> |  |
| Molybdenum | ppm    | <b>48</b>    | <br> |  |
| Nickel     | ppm    | <b>0</b>     | <br> |  |
| Titanium   | ppm    | 0            | <br> |  |
| Silver     | ppm    | <b>0</b>     | <br> |  |
| Manganese  | ppm    | <b>()</b> <1 | <br> |  |
| Vanadium   | ppm    | 0            | <br> |  |

| ADI        | DITIVES |             |      |  |
|------------|---------|-------------|------|--|
| Calcium    | ppm     | <b>1302</b> | <br> |  |
| Magnesium  | ppm     | <b>927</b>  | <br> |  |
| Zinc       | ppm     | <b>909</b>  | <br> |  |
| Phosphorus | ppm     | <b>791</b>  | <br> |  |
| Barium     | ppm     | 29          | <br> |  |
| Boron      | ppm     | <b>76</b>   | <br> |  |

#### Diagnosis

Resample at the next service interval to monitor. Metal levels are typical for a new component breaking in. There is no indication of any contamination in the oil. The condition of the oil is acceptable for the time in service.

#### **GRAPHS**