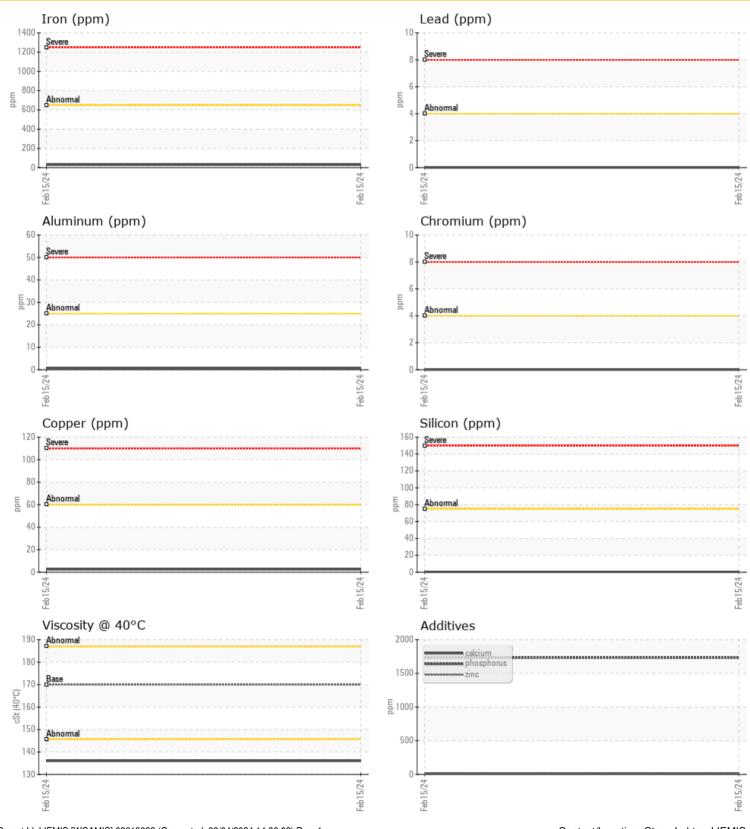

| CONT      | CONTAMINATION |             |  |  |  |  |  |  |
|-----------|---------------|-------------|--|--|--|--|--|--|
| Water     | %             | NEG         |  |  |  |  |  |  |
| Silicon   | ppm           | <b>○</b> <1 |  |  |  |  |  |  |
| Sodium    | ppm           | <b>4</b>    |  |  |  |  |  |  |
| Potassium | ppm           | <b>0</b> <1 |  |  |  |  |  |  |
|           |               |             |  |  |  |  |  |  |

| WEAR METALS |     |              |  |  |  |
|-------------|-----|--------------|--|--|--|
| Iron        | ppm | <b>29</b>    |  |  |  |
| Copper      | ppm | <b>2</b>     |  |  |  |
| Lead        | ppm | <b>0</b>     |  |  |  |
| Tin         | ppm | <b>0</b>     |  |  |  |
| Aluminum    | ppm | <b>()</b> <1 |  |  |  |
| Chromium    | ppm | <b>0</b>     |  |  |  |
| Molybdenum  | ppm | <b>0</b>     |  |  |  |
| Nickel      | ppm | <b>0</b>     |  |  |  |
| Titanium    | ppm | <b>0</b>     |  |  |  |
| Silver      | ppm | 0            |  |  |  |
| Manganese   | ppm | <b>()</b> <1 |  |  |  |
| Vanadium    | ppm | 0            |  |  |  |
|             |     |              |  |  |  |

| vanadium   | ppm | U           |  |  |  |  |
|------------|-----|-------------|--|--|--|--|
|            |     |             |  |  |  |  |
| ADDITIVES  |     |             |  |  |  |  |
| Calcium    | ppm | <b>11</b>   |  |  |  |  |
| Magnesium  | ppm | <b>2</b>    |  |  |  |  |
| Zinc       | ppm | <b>13</b>   |  |  |  |  |
| Phosphorus | ppm | <b>1733</b> |  |  |  |  |
| Barium     | ppm | <b>1</b>    |  |  |  |  |
| Boron      | ppm | <b>124</b>  |  |  |  |  |

#### **GRAPHS**