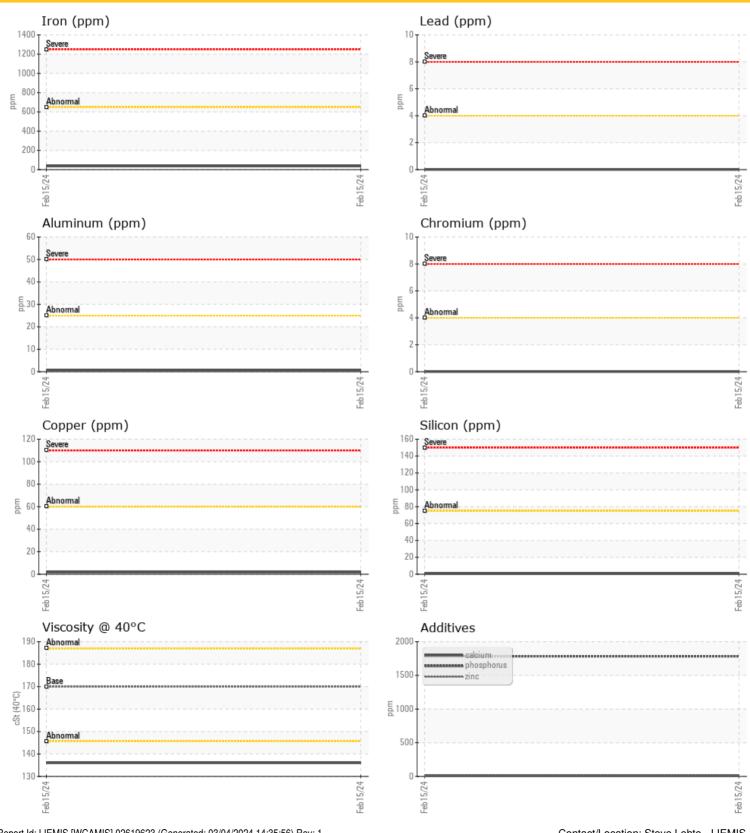

## **GRAPHS**

| CON       | MATI | ATION        |      |  |
|-----------|------|--------------|------|--|
| Water     | %    | NEG          | <br> |  |
| Silicon   | ppm  | <b>O</b> <1  | <br> |  |
| Sodium    | ppm  | <b>4</b>     | <br> |  |
| Potassium | ppm  | <b>()</b> <1 | <br> |  |
|           |      |              |      |  |

| (O) WE     |         |             |      |  |
|------------|---------|-------------|------|--|
| WEA        | R METAI | .S          |      |  |
| Iron       | ppm     | <b>36</b>   | <br> |  |
| Copper     | ppm     | <b>2</b>    | <br> |  |
| Lead       | ppm     | <b>0</b>    | <br> |  |
| Tin        | ppm     | ○ <1        | <br> |  |
| Aluminum   | ppm     | <1          | <br> |  |
| Chromium   | ppm     | <b>0</b>    | <br> |  |
| Molybdenum | ppm     | <b>0</b>    | <br> |  |
| Nickel     | ppm     | <b>○</b> <1 | <br> |  |
| Titanium   | ppm     | <b>0</b>    | <br> |  |
| Silver     | ppm     | 0           | <br> |  |
| Manganese  | ppm     | <b>○</b> <1 | <br> |  |
| Vanadium   | ppm     | 0           | <br> |  |
|            |         |             |      |  |

| Vanadium   | ppm | 0           |  |  |  |
|------------|-----|-------------|--|--|--|
|            |     |             |  |  |  |
| ADDITIVES  |     |             |  |  |  |
| Calcium    | ppm | <b>9</b>    |  |  |  |
| Magnesium  | ppm | <b>2</b>    |  |  |  |
| Zinc       | ppm | <b>12</b>   |  |  |  |
| Phosphorus | ppm | <b>1784</b> |  |  |  |
| Barium     | ppm | <b>1</b>    |  |  |  |
| Boron      | ppm | <b>127</b>  |  |  |  |

### Diagnosis

Resample at the next service interval to monitor. All component wear rates are normal. There is no indication of any contamination in the oil. The condition of the oil is acceptable for the time in service.