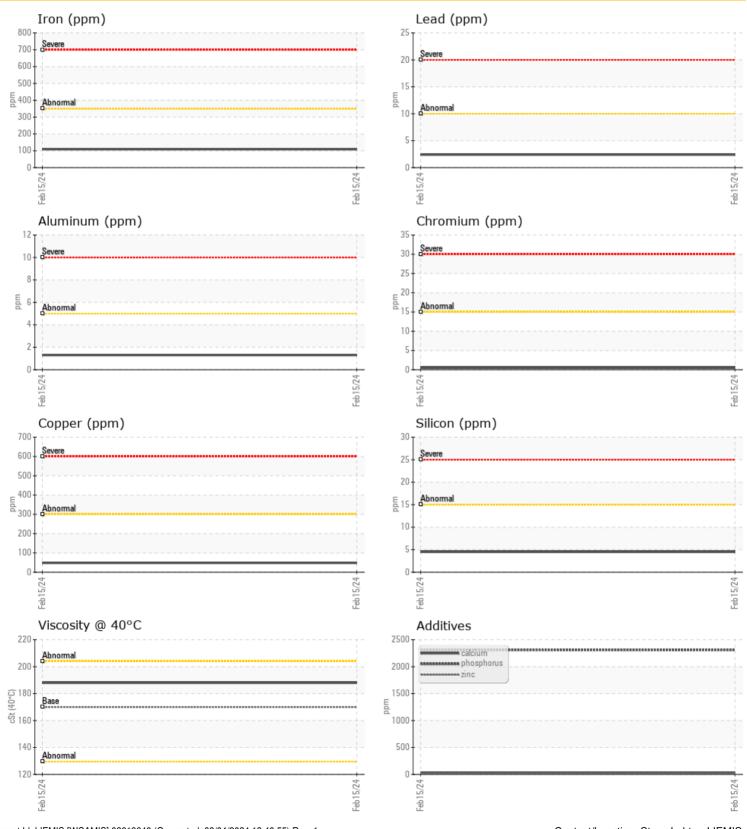

# LIEBHERR LH60M 152978 - Swing Drive

Sample No: LH0224301

Oil Type: LIEBHERR GEAR BASIC 90 LS

| <b>5</b>          |     |             |  |  |  |  |
|-------------------|-----|-------------|--|--|--|--|
| SAMPLEINFORMATION |     |             |  |  |  |  |
| Sample Number     |     | LH0224301   |  |  |  |  |
| Sample Date       |     | 15 Feb 2024 |  |  |  |  |
| Machine Hours     |     | 556         |  |  |  |  |
| Oil Hours         |     | 0           |  |  |  |  |
| Oil Changed       |     | Changed     |  |  |  |  |
| Sample Status     |     | NORMAL      |  |  |  |  |
| OIL CONDITION     |     |             |  |  |  |  |
| Visc @ 40°C       | cSt | <b>188</b>  |  |  |  |  |

| CONTAMINATION |     |             |  |  |  |  |
|---------------|-----|-------------|--|--|--|--|
| Water         | %   | NEG         |  |  |  |  |
| Silicon       | ppm | <b>4</b>    |  |  |  |  |
| Sodium        | ppm | <b>2</b>    |  |  |  |  |
| Potassium     | ppm | <b>0</b> <1 |  |  |  |  |
|               |     |             |  |  |  |  |

| WEAR METALS |     |              |  |  |  |
|-------------|-----|--------------|--|--|--|
| Iron        | ppm | <b>109</b>   |  |  |  |
| Copper      | ppm | <b>48</b>    |  |  |  |
| Lead        | ppm | <b>2</b>     |  |  |  |
| Tin         | ppm | <b>3</b>     |  |  |  |
| Aluminum    | ppm | <b>1</b>     |  |  |  |
| Chromium    | ppm | <b>○</b> <1  |  |  |  |
| Molybdenum  | ppm | <b>0</b>     |  |  |  |
| Nickel      | ppm | <b>○</b> <1  |  |  |  |
| Titanium    | ppm | 0            |  |  |  |
| Silver      | ppm | 0            |  |  |  |
| Manganese   | ppm | <b>()</b> <1 |  |  |  |
| Vanadium    | ppm | 0            |  |  |  |
|             |     |              |  |  |  |

| ADDITIVES  |     |             |  |  |  |
|------------|-----|-------------|--|--|--|
| Calcium    | ppm | 27          |  |  |  |
| Magnesium  | ppm | <b>2</b>    |  |  |  |
| Zinc       | ppm | 21          |  |  |  |
| Phosphorus | ppm | <b>2311</b> |  |  |  |
| Barium     | ppm | <b>8</b>    |  |  |  |
| Boron      | ppm | <b>3</b>    |  |  |  |

#### Diagnosis

Confirm the source of the lubricant being utilized for top-up/fill.

Resample at the next service interval to monitor. All component wear rates are normal. There is no indication of any contamination in the oil. Additive levels indicate the addition of a different brand, or type of oil. The condition of the oil is acceptable for the time in service.

### **GRAPHS**