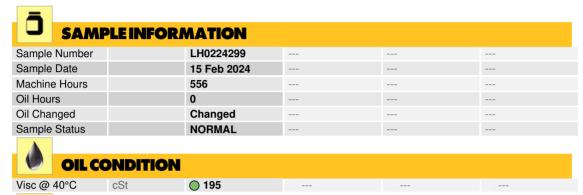

### LIEBHERR LH60M 152978 - Splitter Box

Sample No: LH0224299

Oil Type: LIEBHERR GEAR BASIC 90 LS

| CONTAMINATION |     |          |  |  |  |  |  |  |  |
|---------------|-----|----------|--|--|--|--|--|--|--|
| Water         | %   | NEG      |  |  |  |  |  |  |  |
| Silicon       | ppm | <b>2</b> |  |  |  |  |  |  |  |
| Sodium        | ppm | <b>3</b> |  |  |  |  |  |  |  |
| Potassium     | ppm | <b>1</b> |  |  |  |  |  |  |  |
|               |     |          |  |  |  |  |  |  |  |

#### Diagnosis

Resample at the next service interval to monitor. All component wear rates are normal. There is no indication of any contamination in the oil. The condition of the oil is acceptable for the time in service.