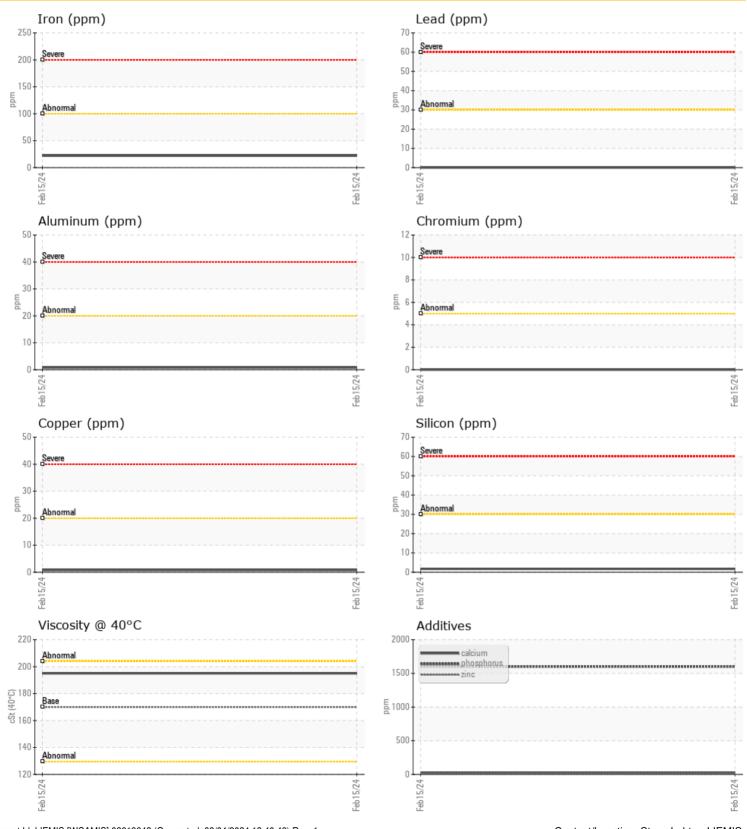

#### **GRAPHS**

#### Diagnosis

Resample at the next service interval to monitor. All component wear rates are normal. There is no indication of any contamination in the oil. The condition of the oil is acceptable for the time in service.