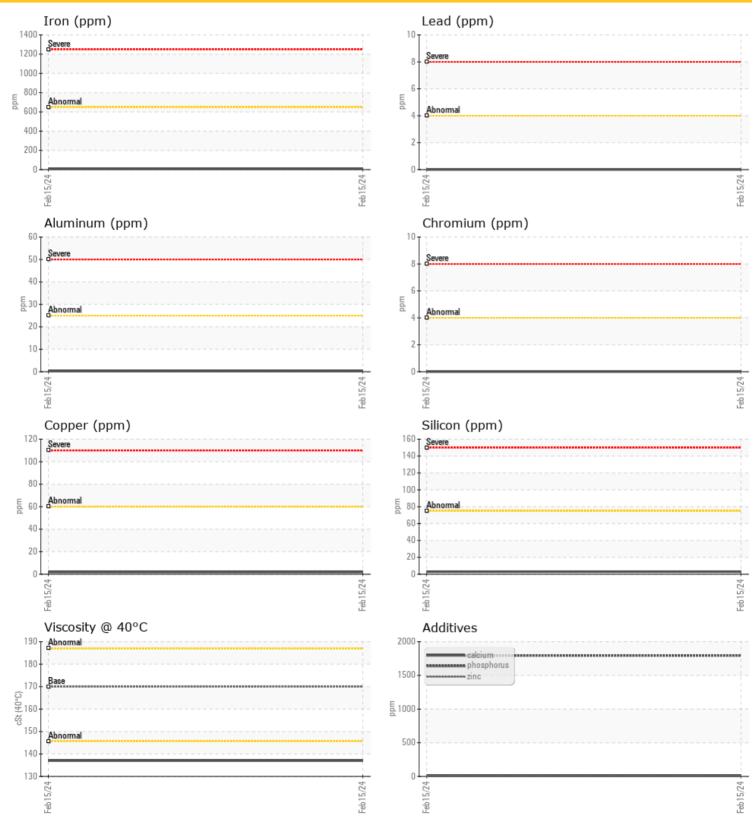

**OIL CONDITION** 

Visc @ 40°C

-

.....

### cSt

137

| Water     | %   | NEG         |  |  |  |
|-----------|-----|-------------|--|--|--|
| Silicon   | ppm | 03          |  |  |  |
| Sodium    | ppm | 05          |  |  |  |
| Potassium | ppm | <b>○</b> <1 |  |  |  |

| Ä          |               |                  |      |  |
|------------|---------------|------------------|------|--|
| WFA        | <b>R</b> META | LS               |      |  |
|            |               |                  |      |  |
| Iron       | ppm           | 0 11             | <br> |  |
| Copper     | ppm           | 0 2              | <br> |  |
| Lead       | ppm           | 0 (              | <br> |  |
| Tin        | ppm           | 0 ()             | <br> |  |
| Aluminum   | ppm           | <b>○</b> <1      | <br> |  |
| Chromium   | ppm           | 0 ()             | <br> |  |
| Molybdenum | ppm           | 0 (              | <br> |  |
| Nickel     | ppm           | <mark></mark> <1 | <br> |  |
| Titanium   | ppm           | 0 🔘              | <br> |  |
| Silver     | ppm           | 0                | <br> |  |
| Manganese  | ppm           | 0 (              | <br> |  |
| Vanadium   | ppm           | 0                | <br> |  |

|            | <b>TIVES</b> |          |      |  |
|------------|--------------|----------|------|--|
| Calcium    | ppm          | 8        | <br> |  |
| Magnesium  | ppm          | 02       | <br> |  |
| Zinc       | ppm          | 8        | <br> |  |
| Phosphorus | ppm          | 0 1795   | <br> |  |
| Barium     | ppm          | <b>3</b> | <br> |  |
| Boron      | ppm          | 0 133    | <br> |  |

## Diagnosis

Resample at the next service interval to monitor.All component wear rates are normal. There is no indication of any contamination in the oil. The condition of the oil is acceptable for the time in service.

| Depot:       | LIEMIS      |
|--------------|-------------|
| Unique No:   | 5736753     |
| Signed:      | Wes Davis   |
| Report Date: | 04 Mar 2024 |

Contact/Location: Steve Lehto - LIEMIS

GRAPHS

 $\overline{\mathbf{O}}$ 