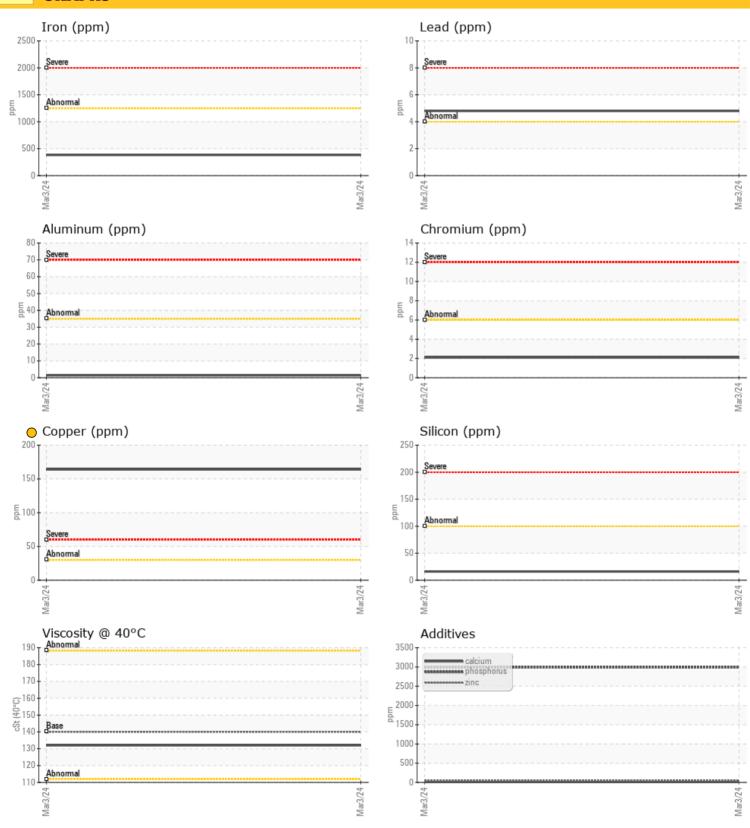

### **GRAPHS**

### Diagnosis

The oil change at the time of sampling has been noted. We recommend an early resample to monitor this condition. The fluid was not specified, however, a fluid match indicates that this fluid is (GENERIC) GEAR OIL LS 80W90. Please confirm.Copper ppm levels are abnormal. Thrust washer and/or bearing/bushing wear is indicated. There is no indication of any contamination in the oil. The oil is no longer serviceable as a result of the abnormal and/or severe wear.