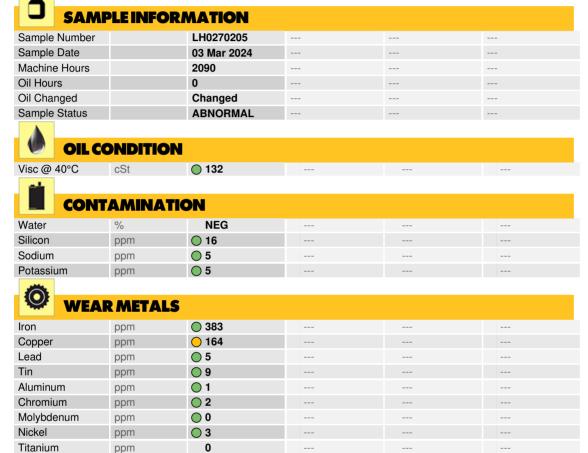

## LIEBHERR L550 73992 - Rear Differential

Sample No: LH0270205

Silver

Manganese

Vanadium

Calcium

Zinc

Barium

Boron

Magnesium

Phosphorus

Oil Type: GEAR OIL LS 80W90

### Diagnosis

The oil change at the time of sampling has been noted. We recommend an early resample to monitor this condition. The fluid was not specified, however, a fluid match indicates that this fluid is (GENERIC) GEAR OIL LS 80W90. Please confirm.Copper ppm levels are abnormal. Thrust washer and/or bearing/bushing wear is indicated. There is no indication of any contamination in the oil. The oil is no longer serviceable as a result of the abnormal and/or severe wear.

Depot:LIEMISUnique No:5736761Signed:Kevin MarsonReport Date:04 Mar 2024

Contact/Location: Steve Lehto - LIEMIS

0

22

10

2992

**3** 

**43** 

 $\bigcirc$  0

**128** 

ppm

ppm

ppm

ppm

ppm

ppm

ppm

ppm

ppm

**ADDITIVES** 