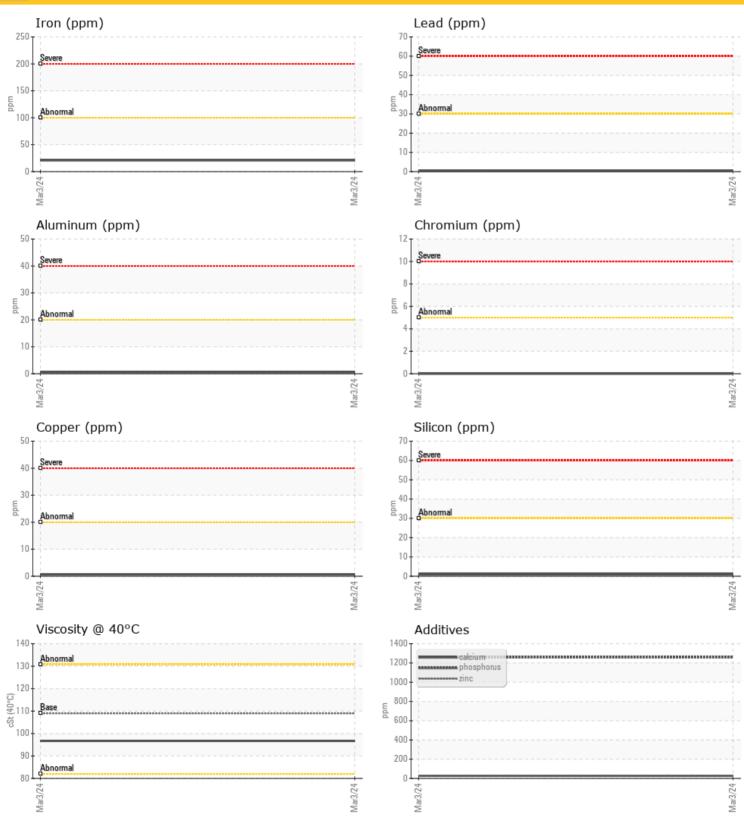

#### Diagnosis

Resample at the next service interval to monitor. The fluid was not specified, however, a fluid match indicates that this fluid is (GENERIC) GEAR OIL SAE 75W90. Please confirm.

All component wear rates are normal. There is no indication of any contamination in the oil. The condition of the oil is acceptable for the time in service.