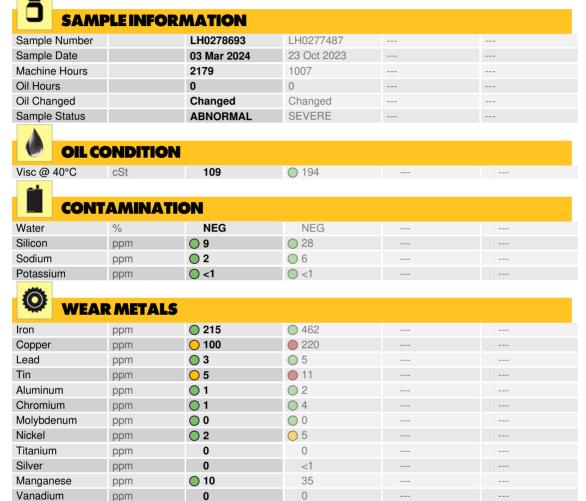

## LIEBHERR L550 73936 - Front Axle

Sample No: LH0278693

Oil Type: GEAR OIL SAE 80W90

04

O 51

0 1

2359

#### Diagnosis

The oil change at the time of sampling has been noted. We recommend an early resample to monitor this condition.Copper and tin ppm levels are abnormal. Bearing and/or bushing wear is indicated. There is no indication of any contamination in the oil. Viscosity of sample indicates oil is within SAE 90 range, advise investigate. The oil is no longer serviceable as a result of the abnormal and/or severe wear.

Depot:LIEMISUnique No:5736765Signed:Kevin MarsonReport Date:04 Mar 2024

Contact/Location: Steve Lehto - LIEMIS

**9** 

**2** 

**31** 

<1</p>

**205** 

**2629** 

**ADDITIVES** 

ppm

ppm

ppm

ppm

ppm

ppm

Calcium

Zinc

Barium

Boron

Magnesium

Phosphorus