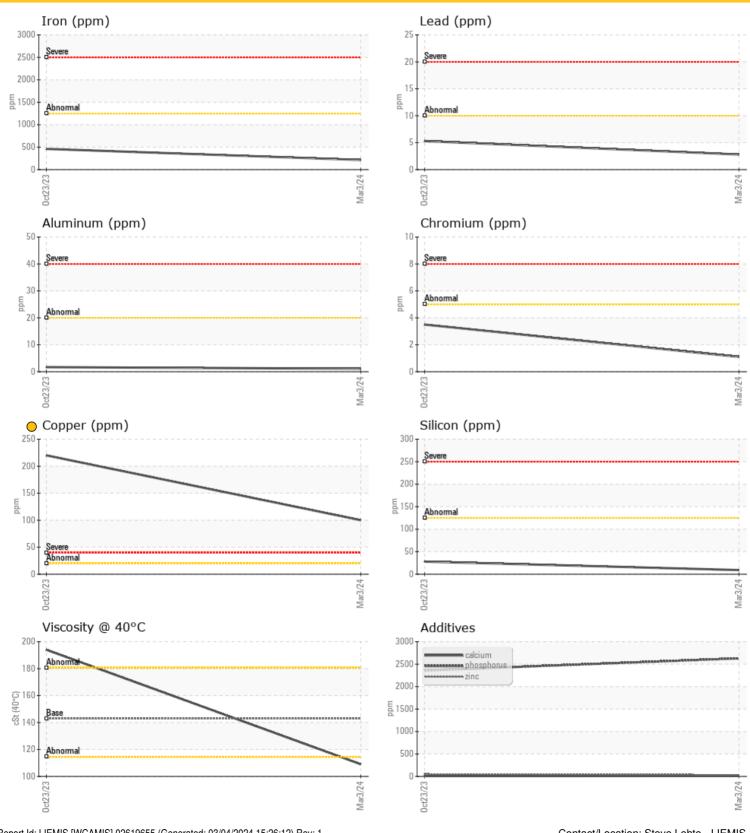

5Z8

Contact: Steve Lehto steve.lehto@liebherr.com

T: (905)319-9222 F: (905)319-6617

#### Diagnosis

The oil change at the time of sampling has been noted. We recommend an early resample to monitor this condition.Copper and tin ppm levels are abnormal. Bearing and/or bushing wear is indicated. There is no indication of any contamination in the oil. Viscosity of sample indicates oil is within SAE 90 range, advise investigate. The oil is no longer serviceable as a result of the abnormal and/or severe wear.

Depot:LIEMISUnique No:5736765Signed:Kevin MarsonReport Date:04 Mar 2024

Contact/Location: Steve Lehto - LIEMIS

**9** 

**2** 

**31** 

<1</p>

**205** 

**2629** 

**ADDITIVES** 

ppm

ppm

ppm

ppm

ppm

ppm

Calcium

Zinc

Barium

Boron

Magnesium

Phosphorus





### **GRAPHS**