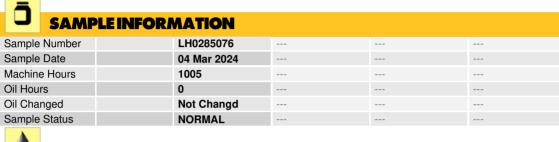

### LIEBHERR LH50 156991 - Hydraulic System

Sample No: LH0285076
Oil Type: {unknown}

| OIL CONDITION |  |  |  |  |  |  |  |
|---------------|--|--|--|--|--|--|--|
|               |  |  |  |  |  |  |  |
|               |  |  |  |  |  |  |  |