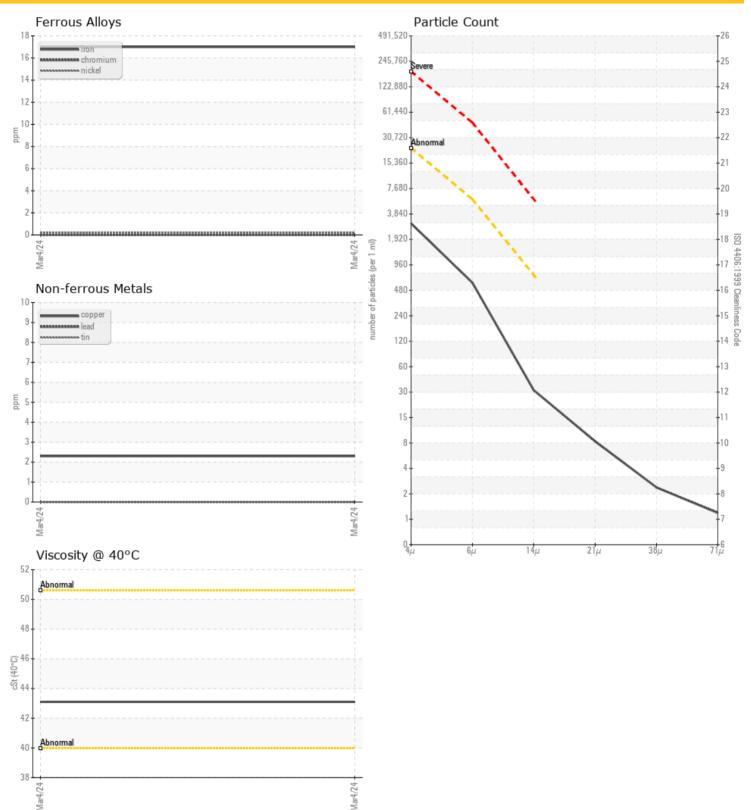

| CONTAMINATION     |     |              |  |  |  |  |
|-------------------|-----|--------------|--|--|--|--|
| Water             | %   | NEG          |  |  |  |  |
| Particles >4µm    |     | <b>2595</b>  |  |  |  |  |
| Particles >6µm    |     | <b>518</b>   |  |  |  |  |
| Particles >14µm   |     | <b>28</b>    |  |  |  |  |
| ISO 4406:1999 (c) |     | 19/16/12     |  |  |  |  |
| Silicon           | ppm | <b>2</b>     |  |  |  |  |
| Sodium            | ppm | <b>()</b> <1 |  |  |  |  |
| Potassium         | ppm | <b>1</b>     |  |  |  |  |

#### Diagnosis

Resample at the next service interval to monitor. Please specify the brand, type, and viscosity of the oil on your next sample.All component wear rates are normal. The system cleanliness is acceptable for your target ISO 4406 cleanliness code. The system and fluid cleanliness is acceptable. The condition of the oil is acceptable for the time in service.