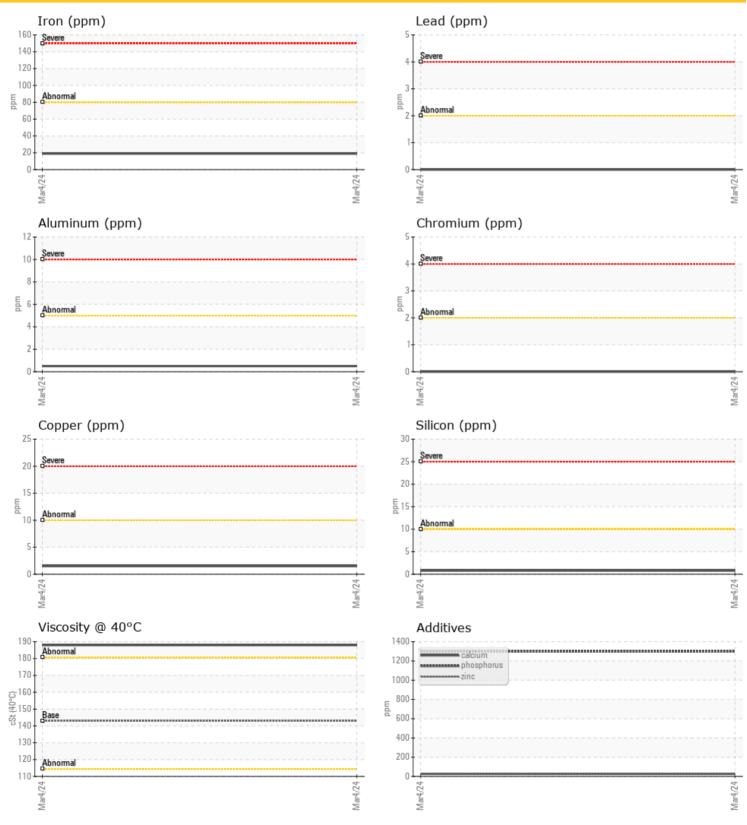

#### **GRAPHS**

### LIEBHERR LH50 156991 - Splitter Box

Sample No: LH0285075

Oil Type: GEAR OIL SAE 80W90

| CONT      | CONTAMINATION |             |  |  |  |  |  |  |  |  |
|-----------|---------------|-------------|--|--|--|--|--|--|--|--|
| Water     | %             | NEG         |  |  |  |  |  |  |  |  |
| Silicon   | ppm           | <b>0</b> <1 |  |  |  |  |  |  |  |  |
| Sodium    | ppm           | <b>2</b>    |  |  |  |  |  |  |  |  |
| Potassium | ppm           | <b>2</b>    |  |  |  |  |  |  |  |  |
|           |               |             |  |  |  |  |  |  |  |  |

| WEA        | R METALS |              |      |  |
|------------|----------|--------------|------|--|
| Iron       | ppm      | <b>19</b>    | <br> |  |
| Copper     | ppm      | <b>2</b>     | <br> |  |
| Lead       | ppm      | <b>0</b>     | <br> |  |
| Tin        | ppm      | <b>0</b>     | <br> |  |
| Aluminum   | ppm      | <b>0</b> <1  | <br> |  |
| Chromium   | ppm      | <b>0</b>     | <br> |  |
| Molybdenum | ppm      | <b>0</b>     | <br> |  |
| Nickel     | ppm      | <b>○</b> <1  | <br> |  |
| Titanium   | ppm      | 0            | <br> |  |
| Silver     | ppm      | 0            | <br> |  |
| Manganese  | ppm      | <b>()</b> <1 | <br> |  |
| Vanadium   | ppm      | 0            | <br> |  |
|            |          |              |      |  |

| ADDITIVES  |     |              |  |  |  |  |  |
|------------|-----|--------------|--|--|--|--|--|
| Calcium    | ppm | <b>26</b>    |  |  |  |  |  |
| Magnesium  | ppm | <b>2</b>     |  |  |  |  |  |
| Zinc       | ppm | <b>27</b>    |  |  |  |  |  |
| Phosphorus | ppm | <b>1299</b>  |  |  |  |  |  |
| Barium     | ppm | <b>()</b> <1 |  |  |  |  |  |
| Boron      | ppm | <b>○</b> <1  |  |  |  |  |  |