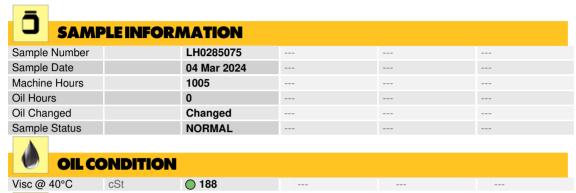

### LIEBHERR LH50 156991 - Splitter Box

Sample No: LH0285075

Oil Type: GEAR OIL SAE 80W90

| CONT      | CONTAMINATION |             |  |  |  |  |  |  |  |  |
|-----------|---------------|-------------|--|--|--|--|--|--|--|--|
| Water     | %             | NEG         |  |  |  |  |  |  |  |  |
| Silicon   | ppm           | <b>0</b> <1 |  |  |  |  |  |  |  |  |
| Sodium    | ppm           | <b>2</b>    |  |  |  |  |  |  |  |  |
| Potassium | ppm           | <b>2</b>    |  |  |  |  |  |  |  |  |
|           |               |             |  |  |  |  |  |  |  |  |

| WEA        | R METALS |              |      |  |
|------------|----------|--------------|------|--|
| Iron       | ppm      | <b>19</b>    | <br> |  |
| Copper     | ppm      | <b>2</b>     | <br> |  |
| Lead       | ppm      | <b>0</b>     | <br> |  |
| Tin        | ppm      | <b>0</b>     | <br> |  |
| Aluminum   | ppm      | <b>0</b> <1  | <br> |  |
| Chromium   | ppm      | <b>0</b>     | <br> |  |
| Molybdenum | ppm      | <b>0</b>     | <br> |  |
| Nickel     | ppm      | <b>○</b> <1  | <br> |  |
| Titanium   | ppm      | 0            | <br> |  |
| Silver     | ppm      | 0            | <br> |  |
| Manganese  | ppm      | <b>()</b> <1 | <br> |  |
| Vanadium   | ppm      | 0            | <br> |  |
|            |          |              |      |  |

| ADDITIVES  |     |              |  |  |  |  |  |
|------------|-----|--------------|--|--|--|--|--|
| Calcium    | ppm | <b>26</b>    |  |  |  |  |  |
| Magnesium  | ppm | <b>2</b>     |  |  |  |  |  |
| Zinc       | ppm | <b>27</b>    |  |  |  |  |  |
| Phosphorus | ppm | <b>1299</b>  |  |  |  |  |  |
| Barium     | ppm | <b>()</b> <1 |  |  |  |  |  |
| Boron      | ppm | <b>○</b> <1  |  |  |  |  |  |

#### Diagnosis

Resample at the next service interval to monitor. The fluid was not specified, however, a fluid match indicates that this fluid is (GENERIC) GEAR OIL SAE 80W90. Please confirm.

All component wear rates are normal. There is no indication of any contamination in the oil. The condition of the oil is acceptable for the time in service.