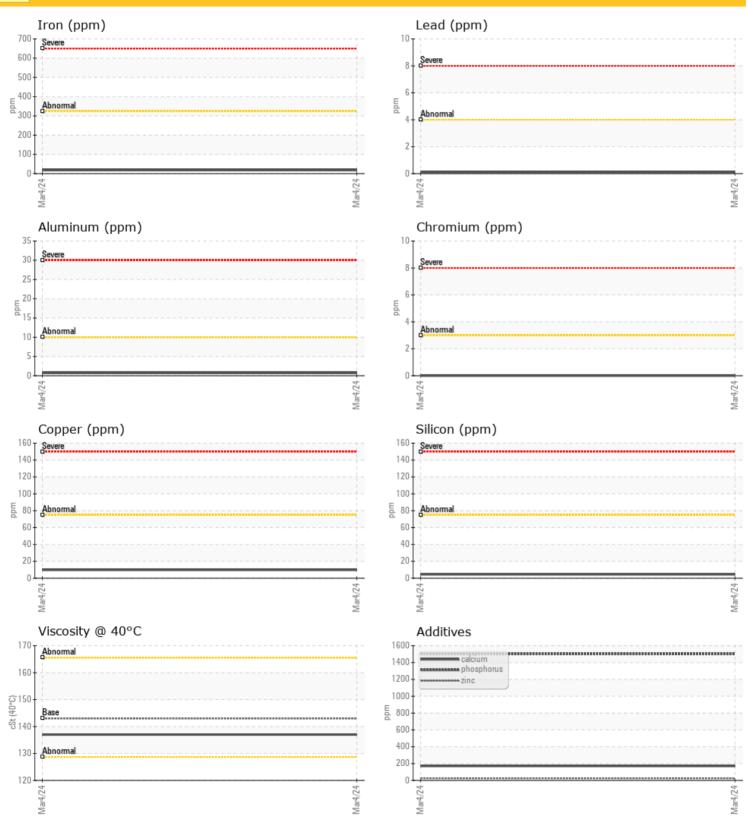

| CONTAMINATION |     |          |  |  |  |  |
|---------------|-----|----------|--|--|--|--|
| Water         | %   | NEG      |  |  |  |  |
| Silicon       | ppm | <b>4</b> |  |  |  |  |
| Sodium        | ppm | <b>1</b> |  |  |  |  |
| Potassium     | ppm | <b>1</b> |  |  |  |  |
| WEAR METALS   |     |          |  |  |  |  |

| WEA        | R META | LS          |      |  |
|------------|--------|-------------|------|--|
| Iron       | ppm    | <b>18</b>   | <br> |  |
| Copper     | ppm    | <b>10</b>   | <br> |  |
| Lead       | ppm    | <1          | <br> |  |
| Tin        | ppm    | <b>0</b>    | <br> |  |
| Aluminum   | ppm    | <b></b> <1  | <br> |  |
| Chromium   | ppm    | <b>0</b>    | <br> |  |
| Molybdenum | ppm    | <1          | <br> |  |
| Nickel     | ppm    | <b>○</b> <1 | <br> |  |
| Titanium   | ppm    | 0           | <br> |  |
| Silver     | ppm    | 1           | <br> |  |
| Manganese  | ppm    | <b></b> <1  | <br> |  |
| Vanadium   | ppm    | 0           | <br> |  |
|            |        |             |      |  |

| ADDITIVES  |     |             |  |  |  |
|------------|-----|-------------|--|--|--|
| Calcium    | ppm | <b>171</b>  |  |  |  |
| Magnesium  | ppm | <b>1</b>    |  |  |  |
| Zinc       | ppm | <b>25</b>   |  |  |  |
| Phosphorus | ppm | <b>1501</b> |  |  |  |
| Barium     | ppm | <b>2</b>    |  |  |  |
| Boron      | ppm | <b>8</b>    |  |  |  |

### **GRAPHS**