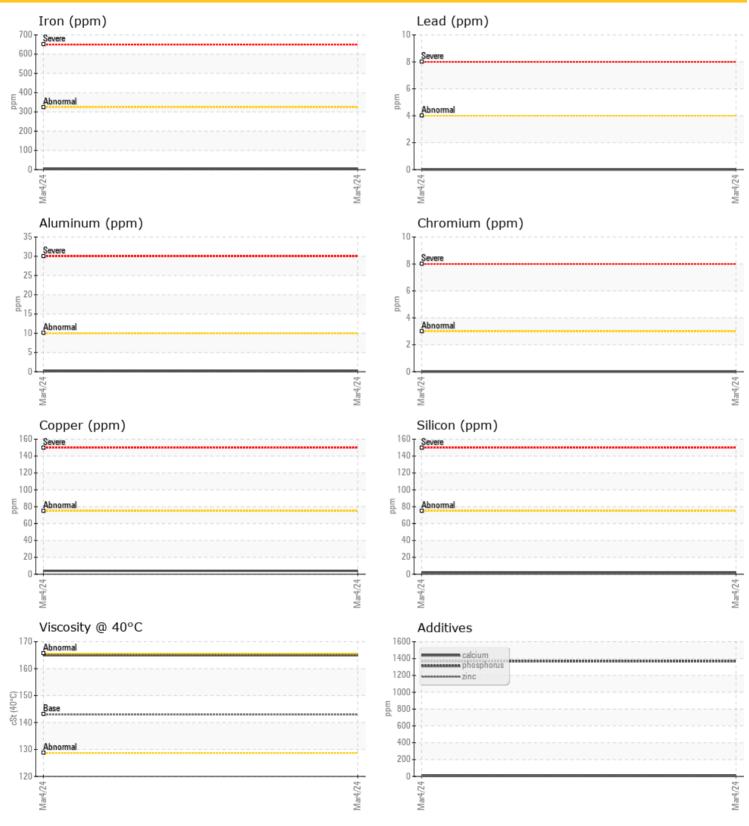

| Ä          |        |              |      |  |
|------------|--------|--------------|------|--|
| WEA WEA    | R META | LS           |      |  |
| Iron       | ppm    | <b>4</b>     | <br> |  |
| Copper     | ppm    | 04           | <br> |  |
| Lead       | ppm    | 0            | <br> |  |
| Tin        | ppm    | 0            | <br> |  |
| Aluminum   | ppm    | <b>()</b> <1 | <br> |  |
| Chromium   | ppm    | 0            | <br> |  |
| Molybdenum | ppm    | 0            | <br> |  |
| Nickel     | ppm    | <b>()</b> <1 | <br> |  |
| Titanium   | ppm    | 0            | <br> |  |
| Silver     | ppm    | 0            | <br> |  |
| Manganese  | ppm    | 0            | <br> |  |
| Vanadium   | ppm    | 0            | <br> |  |

| ADDITIVES  |     |             |  |      |
|------------|-----|-------------|--|------|
| Calcium    | ppm | 0 5         |  | <br> |
| Magnesium  | ppm | <b>○</b> <1 |  | <br> |
| Zinc       | ppm | 0 5         |  | <br> |
| Phosphorus | ppm | 0 1369      |  | <br> |
| Barium     | ppm | 238         |  | <br> |
| Boron      | ppm | 0 50        |  | <br> |