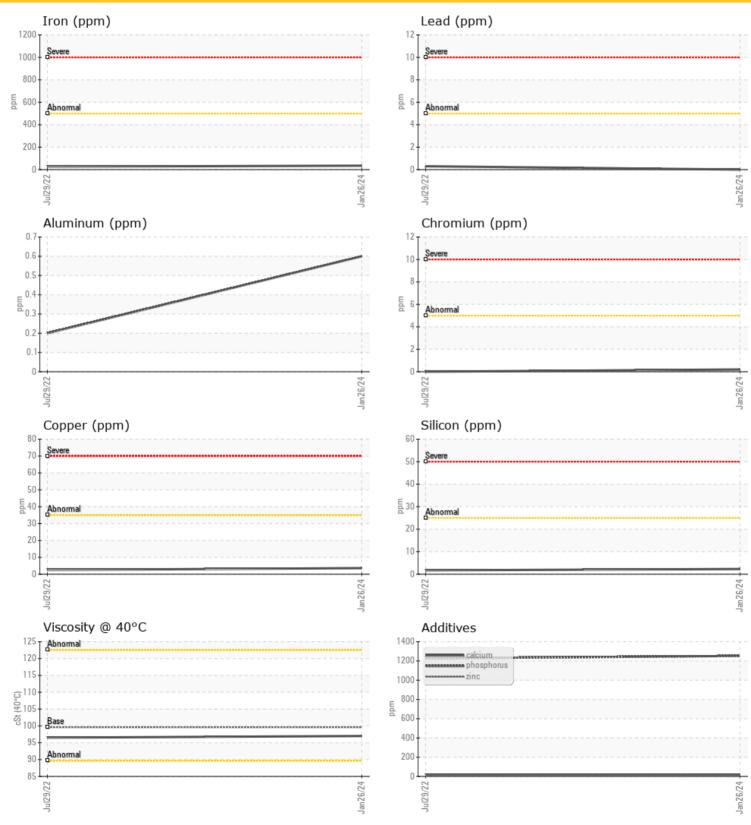

| CONTAMINATION |     |              |      |  |  |  |  |
|---------------|-----|--------------|------|--|--|--|--|
| Water         | %   | NEG          | NEG  |  |  |  |  |
| Silicon       | ppm | <b>2</b>     | O 2  |  |  |  |  |
| Sodium        | ppm | <b>()</b> <1 | O 1  |  |  |  |  |
| Potassium     | ppm | <b>0</b> <1  | O <1 |  |  |  |  |

| <b>WEA</b> | R METAL | LS          |            |      |
|------------|---------|-------------|------------|------|
| Iron       | ppm     | <b>35</b>   | <b>2</b> 6 | <br> |
| Copper     | ppm     | <b>4</b>    | O 2        | <br> |
| Lead       | ppm     | <b>0</b>    | O <1       | <br> |
| Tin        | ppm     | <b>0</b>    | 0          | <br> |
| Aluminum   | ppm     | <1          | <1         | <br> |
| Chromium   | ppm     | <b>○</b> <1 | 0          | <br> |
| Molybdenum | ppm     | <b>0</b>    | O <1       | <br> |
| Nickel     | ppm     | <b>○</b> <1 | O <1       | <br> |
| Titanium   | ppm     | 0           | 0          | <br> |
| Silver     | ppm     | 0           | 1          | <br> |
| Manganese  | ppm     | <b>0</b>    | O <1       | <br> |
| Vanadium   | ppm     | 0           | 0          | <br> |
|            |         |             |            |      |

| ADDI       |     |             |        |     |  |  |
|------------|-----|-------------|--------|-----|--|--|
| ADDITIVES  |     |             |        |     |  |  |
| Calcium    | ppm | <b>17</b>   | O 16   |     |  |  |
| Magnesium  | ppm | <b>2</b>    | O 2    |     |  |  |
| Zinc       | ppm | <b>11</b>   | O 11   |     |  |  |
| Phosphorus | ppm | <b>1252</b> | O 1227 | *** |  |  |
| Barium     | ppm | <b>0</b>    | 0      |     |  |  |
| Boron      | ppm | <b>308</b>  | ○ 313  |     |  |  |

#### Diagnosis

Resample at the next service interval to monitor. All component wear rates are normal. There is no indication of any contamination in the oil. The condition of the oil is acceptable for the time in service.

#### **GRAPHS**