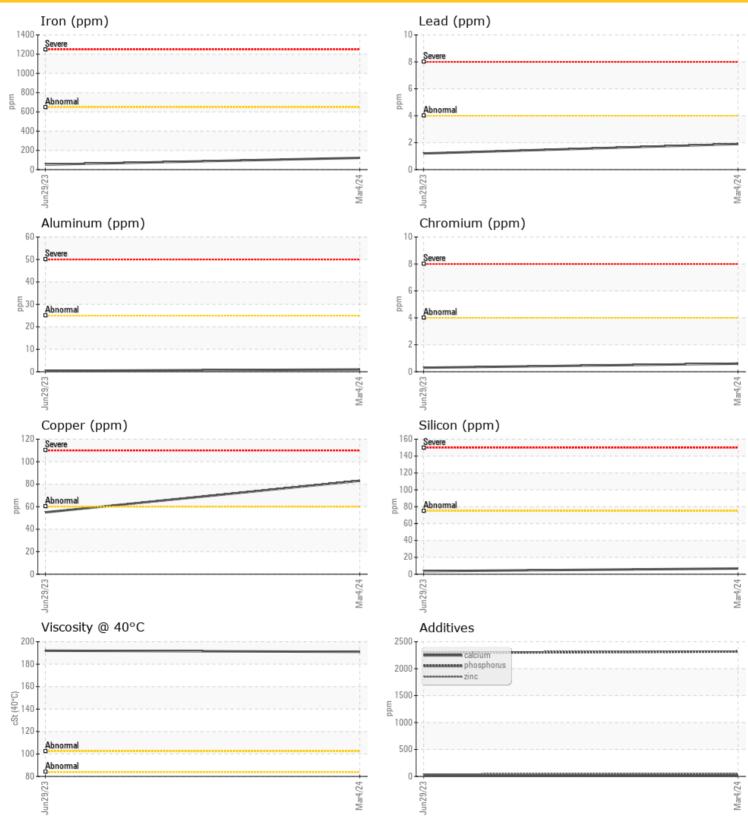

|  |  |  |
| Calcium     | ppm   | 11   | 11   |  |  |  |
| Magnesium   | ppm   | <1   | 1    |  |  |  |
| Zinc        | ppm   | 52   | 40   |  |  |  |
| Phosphorus  | ppm   | 2317 | 2294 |  |  |  |
| Barium      | ppm   | <1   | <1   |  |  |  |
| Boron       | ppm   | 1    | 2    |  |  |  |



LIEBHERR CANADA LTEE 444 AVENUE DE LA FRICHE DOLBEAU-MISTASSINI, QC CA G8L 3M7

Contact: Martin Gagnon martin.gagnon@liebherr.com

T:

F: (418)276-9844

## Diagnosis

Resample at the next service interval to monitor. All component wear rates are normal. There is no indication of any contamination in the oil. The condition of the oil is acceptable for the time in service.

Depot:LBADOLUnique No:5737113Signed:Kevin MarsonReport Date:06 Mar 2024

## LIEBHERR

CONSTRUCTION EQUIPMENT





## **GRAPHS**