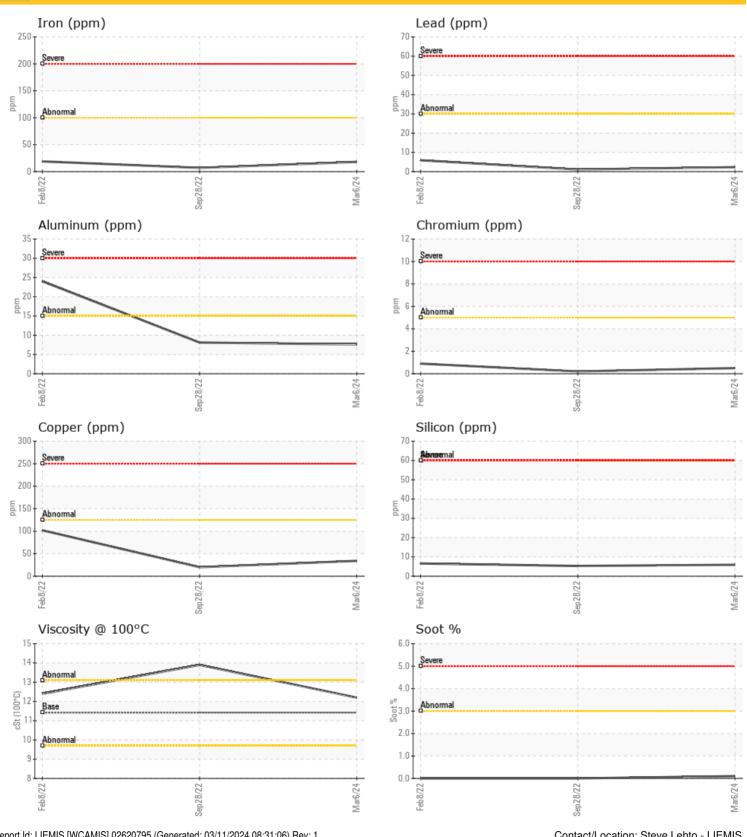

### **GRAPHS**

Report Id: LIEMIS [WCAMIS] 02620795 (Generated: 03/11/2024 08:31:06) Rev: 1

Contact/Location: Steve Lehto - LIEMIS

#### Diagnosis

Resample at the next service interval to monitor. All component wear rates are normal. There is no indication of any contamination in the oil. The condition of the oil is acceptable for the time in service.