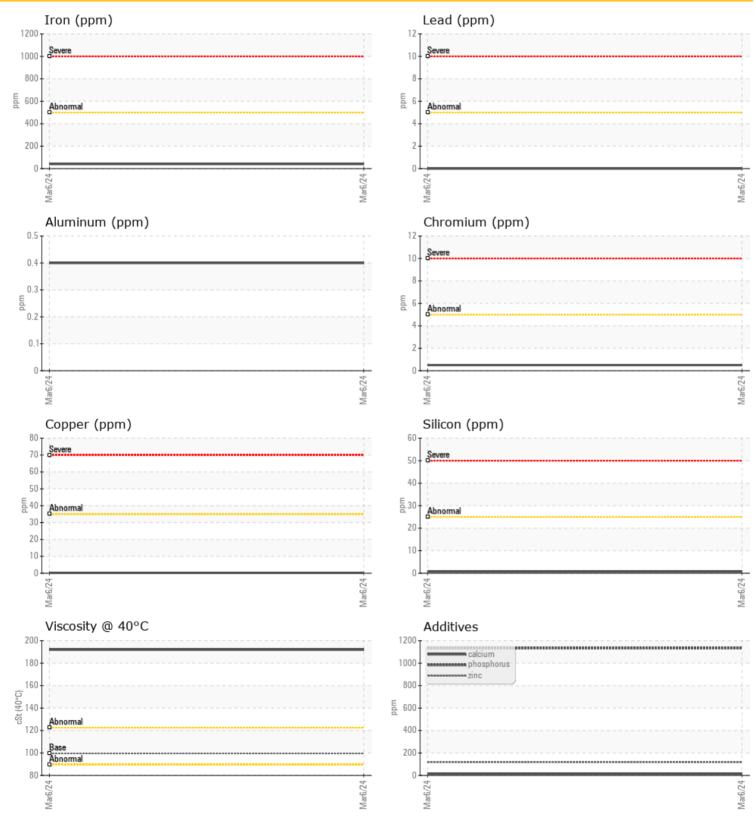

## cSt

| Water     | %   | NEG      |  |  |  |
|-----------|-----|----------|--|--|--|
| Silicon   | ppm | ○ <1     |  |  |  |
| Sodium    | ppm | <b>3</b> |  |  |  |
| Potassium | ppm | <b>3</b> |  |  |  |

| Ä          |         |             |      |  |
|------------|---------|-------------|------|--|
| WEA WEA    | R METAL | S           |      |  |
|            |         |             |      |  |
| Iron       | ppm     | <b>41</b>   | <br> |  |
| Copper     | ppm     | <b>○</b> <1 | <br> |  |
| Lead       | ppm     | 0           | <br> |  |
| Tin        | ppm     | 0 🔘         | <br> |  |
| Aluminum   | ppm     | <1          | <br> |  |
| Chromium   | ppm     | <b>○</b> <1 | <br> |  |
| Molybdenum | ppm     | 0           | <br> |  |
| Nickel     | ppm     | <b>○</b> <1 | <br> |  |
| Titanium   | ppm     | 0           | <br> |  |
| Silver     | ppm     | 0           | <br> |  |
| Manganese  | ppm     | 0           | <br> |  |
| Vanadium   | ppm     | 0           | <br> |  |

5

|            | ITIVES |                  |      |  |
|------------|--------|------------------|------|--|
| Calcium    | ppm    | <b>1</b> 3       | <br> |  |
| Magnesium  | ppm    | <mark></mark> <1 | <br> |  |
| Zinc       | ppm    | 0 118            | <br> |  |
| Phosphorus | ppm    | 0 1134           | <br> |  |
| Barium     | ppm    | 02               | <br> |  |
| Boron      | ppm    | <mark></mark> <1 | <br> |  |

#### Diagnosis

Resample at the next service interval to monitor.All component wear rates are normal. There is no indication of any contamination in the oil. Viscosity of sample indicates oil is within SAE 90 range, advise investigate. The condition of the oil is acceptable for the time in service.

| Depot:       | LIEMIS       |
|--------------|--------------|
| Unique No:   | 5746035      |
| Signed:      | Kevin Marson |
| Report Date: | 08 Mar 2024  |

GRAPHS

 $\overline{\mathbf{O}}$ 

Report Id: LIEMIS [WCAMIS] 02620916 (Generated: 03/08/2024 15:00:43) Rev: 1