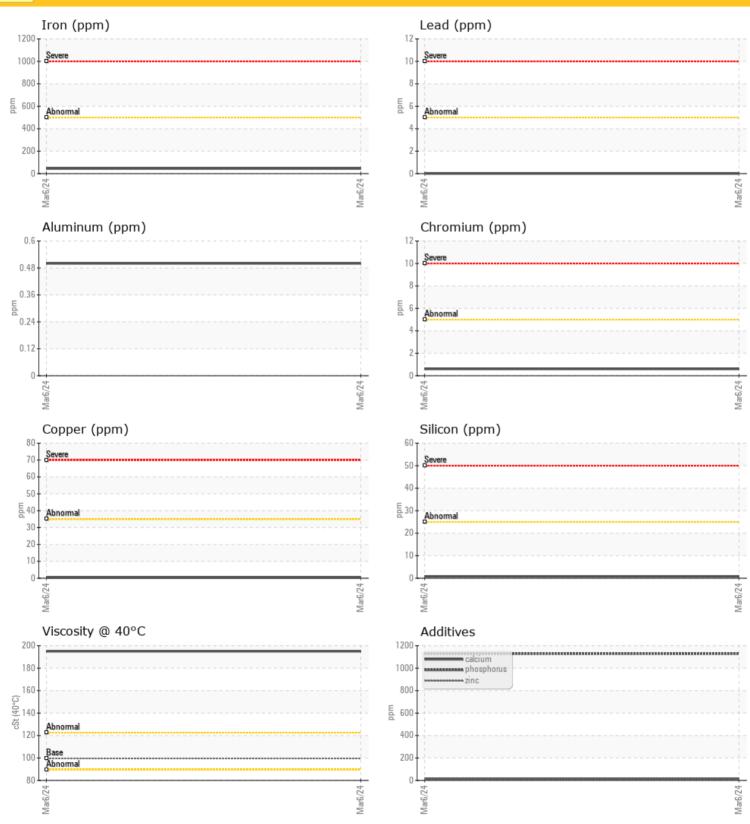

### [PRO CAISSONS [601832]] LIEBHERR LB35 115695 - Right Slewing (

Sample No: LH0286717

Oil Type: PETRO CANADA TRAXON 75W90 SYNTHETIC

| _             |         |             |  |  |  |  |  |  |
|---------------|---------|-------------|--|--|--|--|--|--|
| U SAM         | PLE INF | DRMATION    |  |  |  |  |  |  |
| Sample Number |         | LH0286717   |  |  |  |  |  |  |
| Sample Date   |         | 06 Mar 2024 |  |  |  |  |  |  |
| Machine Hours |         | 2047        |  |  |  |  |  |  |
| Oil Hours     |         | 0           |  |  |  |  |  |  |
| Oil Changed   |         | N/A         |  |  |  |  |  |  |
| Sample Status |         | NORMAL      |  |  |  |  |  |  |
| OIL CONDITION |         |             |  |  |  |  |  |  |
| Visc @ 40°C   | cSt     | 195         |  |  |  |  |  |  |
| CONTAMINATION |         |             |  |  |  |  |  |  |
| Water         | %       | NEG         |  |  |  |  |  |  |
| Silicon       | ppm     | <b>○</b> <1 |  |  |  |  |  |  |
| Sodium        | ppm     | <b>4</b>    |  |  |  |  |  |  |
| Potassium     | ppm     | <b>3</b>    |  |  |  |  |  |  |

| (O) WEA    |        |              |      |  |
|------------|--------|--------------|------|--|
| WEA        | R META | LS           |      |  |
| Iron       | ppm    | <b>45</b>    | <br> |  |
| Copper     | ppm    | <b>()</b> <1 | <br> |  |
| Lead       | ppm    | <b>0</b>     | <br> |  |
| Tin        | ppm    | <b>0</b>     | <br> |  |
| Aluminum   | ppm    | <1           | <br> |  |
| Chromium   | ppm    | <b>○</b> <1  | <br> |  |
| Molybdenum | ppm    | <b>0</b>     | <br> |  |
| Nickel     | ppm    | <b>○</b> <1  | <br> |  |
| Titanium   | ppm    | 0            | <br> |  |
| Silver     | ppm    | <1           | <br> |  |
| Manganese  | ppm    | <b>0</b>     | <br> |  |
| Vanadium   | ppm    | 0            | <br> |  |
|            |        |              |      |  |

| ADDITIVES  |     |             |  |  |  |  |  |  |
|------------|-----|-------------|--|--|--|--|--|--|
| Calcium    | ppm | <b>13</b>   |  |  |  |  |  |  |
| Magnesium  | ppm | <b>0</b> <1 |  |  |  |  |  |  |
| Zinc       | ppm | <b>18</b>   |  |  |  |  |  |  |
| Phosphorus | ppm | <b>1129</b> |  |  |  |  |  |  |
| Barium     | ppm | <b>2</b>    |  |  |  |  |  |  |
| Boron      | ppm | <b>1</b>    |  |  |  |  |  |  |

#### Diagnosis

Resample at the next service interval to monitor.All component wear rates are normal. There is no indication of any contamination in the oil. Viscosity of sample indicates oil is within SAE 90 range, advise investigate. The condition of the oil is acceptable for the time in service.

#### **GRAPHS**