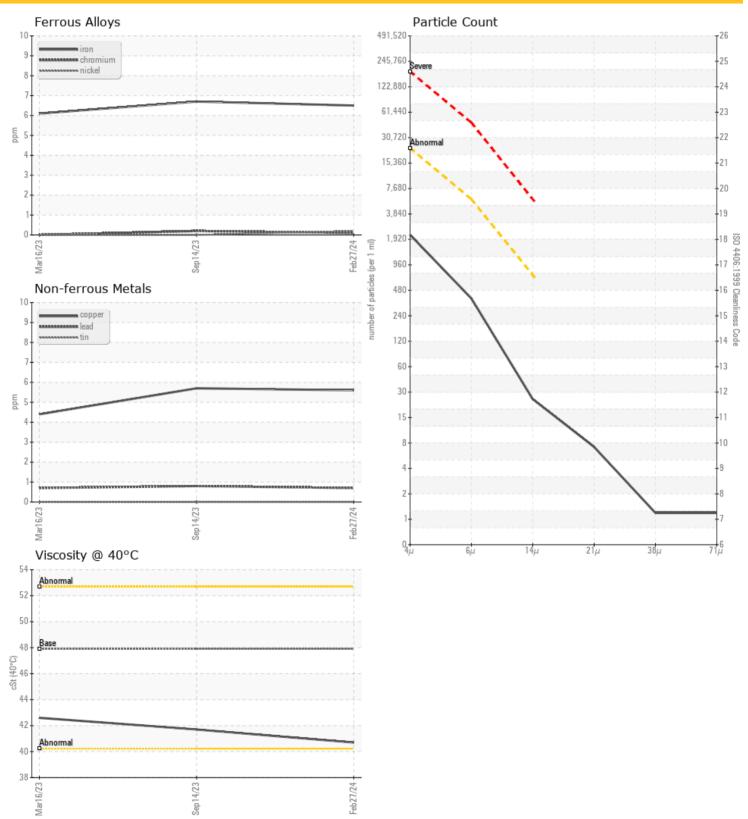

## CONTAMINATION

| Water             | %   | NEG         | NEG       | NEG       |  |  |
|-------------------|-----|-------------|-----------|-----------|--|--|
| Particles >4µm    |     | <b>1904</b> | 13932     | O 1276    |  |  |
| Particles >6µm    |     | <b>338</b>  | 3557      | O 217     |  |  |
| Particles >14μm   |     | <b>22</b>   | O 243     | <b>16</b> |  |  |
| ISO 4406:1999 (c) |     | 18/16/12    | 21/19/15  | 17/15/11  |  |  |
| Silicon           | ppm | <b>3</b>    | 0 8       | <b>3</b>  |  |  |
| Sodium            | ppm | <b>3</b>    | O 2       | O 2       |  |  |
| Potassium         | ppm | <b>3</b>    | <b>18</b> | O <1      |  |  |

## **WEAR METALS**

|            |     |              | 0 -      | 0 -        |  |
|------------|-----|--------------|----------|------------|--|
| Iron       | ppm | <b>6</b>     | <b>7</b> | <b>6</b>   |  |
| Copper     | ppm | <b>6</b>     | <b>6</b> | <b>4</b>   |  |
| Lead       | ppm | <b>()</b> <1 | O <1     | O <1       |  |
| Tin        | ppm | <b>0</b>     | O 0      | <b>0</b>   |  |
| Aluminum   | ppm | <b>()</b> <1 | O <1     | O <1       |  |
| Chromium   | ppm | <b>0</b> <1  | O <1     | 0          |  |
| Molybdenum | ppm | <b>0</b>     | O 0      | <b>0</b> 0 |  |
| Nickel     | ppm | <b>0</b> <1  | O 0      | 0          |  |
| Titanium   | ppm | 0            | 0        | 0          |  |
| Silver     | ppm | 0            | 0        | 0          |  |
| Manganese  | ppm | <b>0</b>     | O <1     | O <1       |  |
| Vanadium   | ppm | 0            | 0        | 0          |  |

#### **GRAPHS**