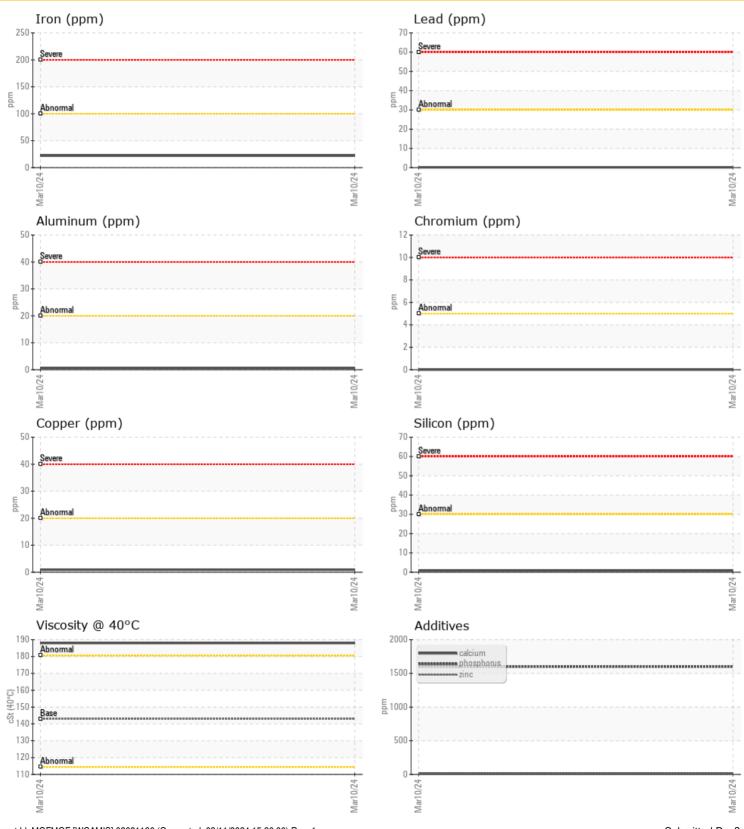

### **GRAPHS**

| ₩E/        | AR META | LS           |      |  |
|------------|---------|--------------|------|--|
| Iron       | ppm     | <b>22</b>    | <br> |  |
| Copper     | ppm     | <b>O</b> <1  | <br> |  |
| Lead       | ppm     | <b>○</b> <1  | <br> |  |
| Tin        | ppm     | <b>0</b>     | <br> |  |
| Aluminum   | ppm     | <b>()</b> <1 | <br> |  |
| Chromium   | ppm     | <b>0</b>     | <br> |  |
| Molybdenum | ppm     | <b>0</b>     | <br> |  |
| Nickel     | ppm     | <b>○</b> <1  | <br> |  |
| Titanium   | ppm     | 0            | <br> |  |
| Silver     | ppm     | 0            | <br> |  |
| Manganese  | ppm     | <b></b> <1   | <br> |  |
| Vanadium   | ppm     | 0            | <br> |  |

| <b>ADDITIVES</b> |     |             |  |  |  |  |
|------------------|-----|-------------|--|--|--|--|
| Calcium          | ppm | <b>12</b>   |  |  |  |  |
| Magnesium        | ppm | <b>3</b>    |  |  |  |  |
| Zinc             | ppm | <b>16</b>   |  |  |  |  |
| Phosphorus       | ppm | <b>1600</b> |  |  |  |  |
| Barium           | ppm | <b>0</b>    |  |  |  |  |
| Boron            | ppm | <b>0</b> <1 |  |  |  |  |
| Barium           | ppm | 0           |  |  |  |  |

## LIEBHERR LH40M 155749-1215 - Splitter Box

Sample No: LH0286912

Oil Type: **GEAR OIL SAE 80W90** 

| Cumpic | Otalas |                 | HOIIMAL    |      |  |
|--------|--------|-----------------|------------|------|--|
|        |        |                 |            |      |  |
| 0      | OIL CO | <b>ONDITION</b> |            |      |  |
| Visc @ | 40°C   | cSt             | <b>188</b> | <br> |  |