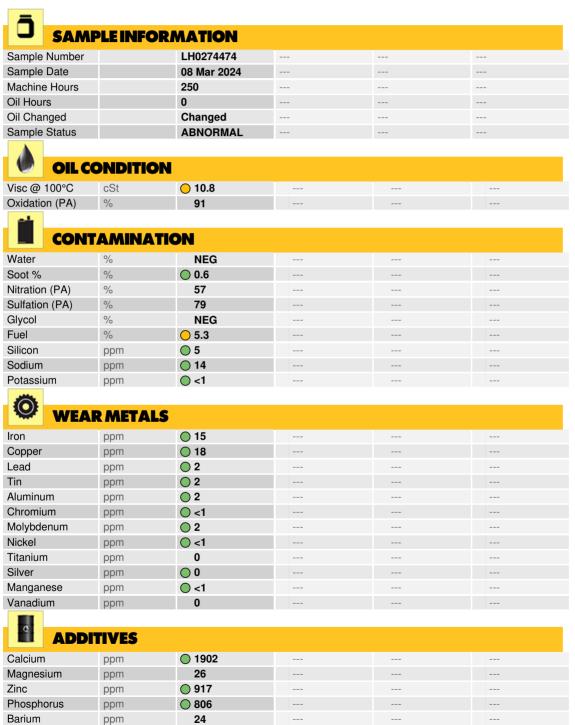

#### Diagnosis

The oil change at the time of sampling has been noted. We recommend an early resample to monitor this condition. Metal levels are typical for a new component breaking in. There is a moderate amount of fuel present in the oil. Tests confirm the presence of fuel in the oil. Fuel is present in the oil and is lowering the viscosity. The oil is no longer serviceable due to the presence of contaminants.