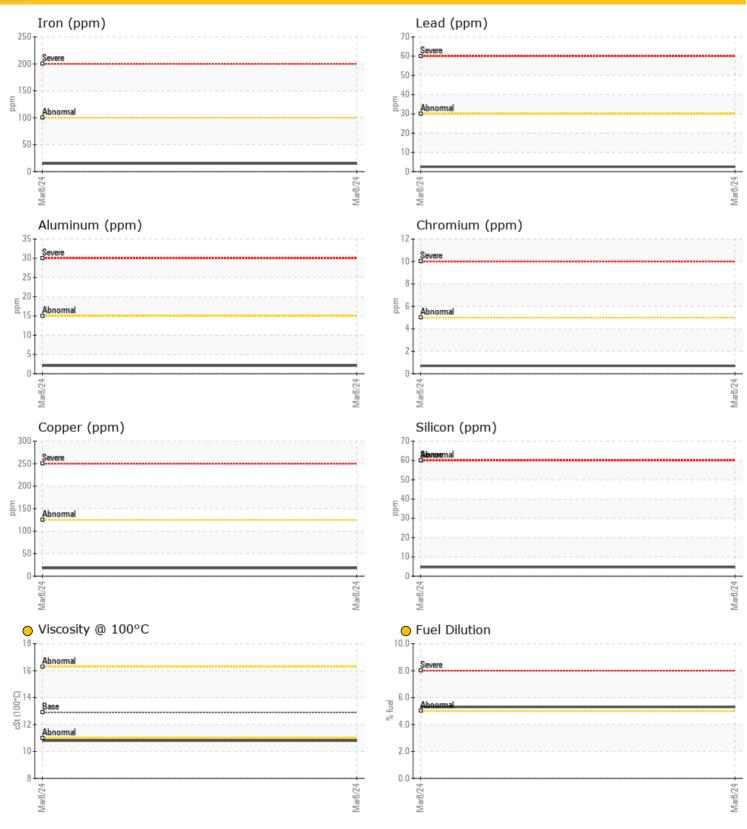

NSTRUCTION EQUIPMENT** 

### **U23.03.90028 - Diesel Engine**

Sample No: LH0274474

Oil Type: MOBIL 1 FS 0W40





1015 SUTTON DRIVE BURLINGTON, ON

CA L7L 5Z8

Contact: Morteza Mahmoudi morteza.mahmoudi@liebherr.com

T: (905)319-9222 F: (905)319-6622

#### Diagnosis

The oil change at the time of sampling has been noted. We recommend an early resample to monitor this condition. Metal levels are typical for a new component breaking in. There is a moderate amount of fuel present in the oil. Tests confirm the presence of fuel in the oil. Fuel is present in the oil and is lowering the viscosity. The oil is no longer serviceable due to the presence of contaminants.

Depot: REMAN
Unique No: 5746447
Signed: Wes Davis
Report Date: 13 Mar 2024

ppm

28

Boron

## LIEBHERR







#### **GRAPHS**