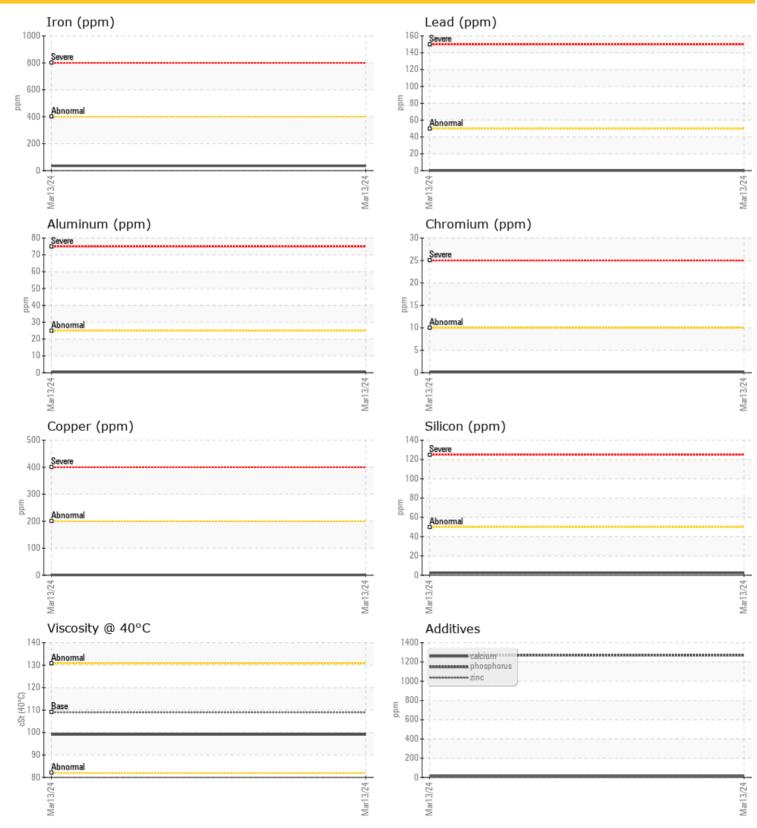

### **OIL CONDITION** 00 1

| ISC ( | æ | 4( | J | C |  |
|-------|---|----|---|---|--|
| _     |   | 1  |   |   |  |

| 001 | 93.1 |  |
|-----|------|--|
|     |      |  |
|     |      |  |
|     |      |  |
|     |      |  |

| CONTAMINATION |     |             |  |  |  |
|---------------|-----|-------------|--|--|--|
| Water         | %   | NEG         |  |  |  |
| Silicon       | ppm | 02          |  |  |  |
| Sodium        | ppm | <b>○</b> <1 |  |  |  |
| Potassium     | ppm | <b>○</b> <1 |  |  |  |

| Ä          |        |             |      |  |
|------------|--------|-------------|------|--|
| WEA WEA    | R META | LS          |      |  |
|            |        |             |      |  |
| Iron       | ppm    | 0 35        | <br> |  |
| Copper     | ppm    | <b>○</b> <1 | <br> |  |
| Lead       | ppm    | 0 🔘         | <br> |  |
| Tin        | ppm    | 0           | <br> |  |
| Aluminum   | ppm    | <b>○</b> <1 | <br> |  |
| Chromium   | ppm    | <b>○</b> <1 | <br> |  |
| Molybdenum | ppm    | 0 🔘         | <br> |  |
| Nickel     | ppm    | <b>○</b> <1 | <br> |  |
| Titanium   | ppm    | 0           | <br> |  |
| Silver     | ppm    | 0           | <br> |  |
| Manganese  | ppm    | 0 🔘         | <br> |  |
| Vanadium   | ppm    | 0           | <br> |  |

| ADDITIVES  |     |             |  |  |  |  |
|------------|-----|-------------|--|--|--|--|
| Calcium    | ppm | <b>0</b> 16 |  |  |  |  |
| Magnesium  | ppm | 0 2         |  |  |  |  |
| Zinc       | ppm | 0 16        |  |  |  |  |
| Phosphorus | ppm | 0 1270      |  |  |  |  |
| Barium     | ppm | 0 🔘         |  |  |  |  |
| Boron      | ppm | 0 312       |  |  |  |  |

### Diagnosis

Resample at the next service interval to monitor. The fluid was not specified, however, a fluid match indicates that this fluid is (GENERIC) GEAR OIL SAE 75W90. Please confirm.

All component wear rates are normal. There is no indication of any contamination in the oil. The condition of the oil is acceptable for the time in service.