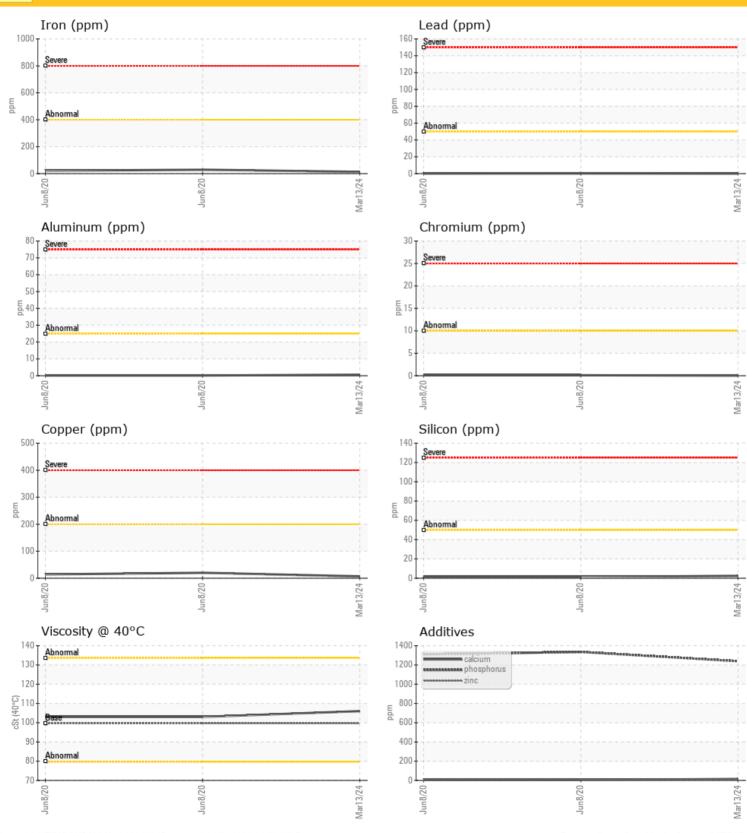

<b>1239</b> | O 1335    | O 1310   |  |  |  |  |
| Barium     | ppm   | <b>0</b>    | O 0       | O <1     |  |  |  |  |
| Boron      | ppm   | <b>307</b>  | ○ 336     | ○ 330    |  |  |  |  |
|            |       |             |           |          |  |  |  |  |



**Liebherr Canada** 140 - 21320 Gordon Way Richmond, BC CA V6W 1J8

Contact: Kevin Steer kevin.steer@liebherr.com

T:

F: (604)270-3254

## Diagnosis

Resample at the next service interval to monitor. All component wear rates are normal. There is no indication of any contamination in the oil. The condition of the oil is acceptable for the time in service.

Depot: LIERIC
Unique No: 5747224
Signed: Wes Davis
Report Date: 14 Mar 2024

Contact/Location: Kevin Steer - LIERIC

## LIEBHERR

CONSTRUCTION EQUIPMENT





## **GRAPHS**