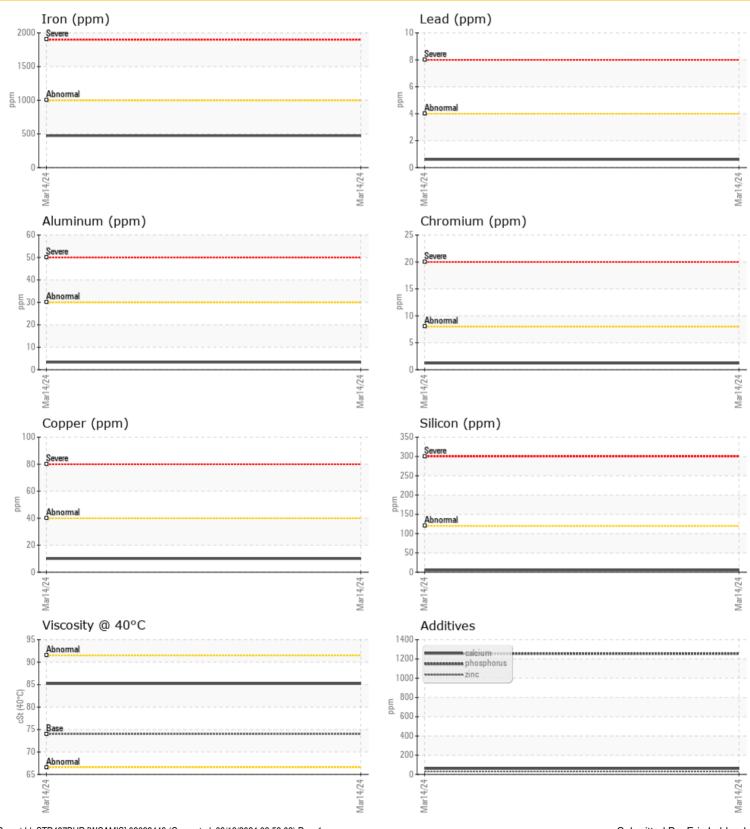

| CONTAMINATION |     |          |  |  |  |  |  |
|---------------|-----|----------|--|--|--|--|--|
| Water         | %   | NEG      |  |  |  |  |  |
| Silicon       | ppm | <b>5</b> |  |  |  |  |  |
| Sodium        | ppm | <b>7</b> |  |  |  |  |  |
| Potassium     | ppm | <b>1</b> |  |  |  |  |  |

| WEA        | R METAI | LS          |      |  |
|------------|---------|-------------|------|--|
| Iron       | ppm     | <b>473</b>  | <br> |  |
| Copper     | ppm     | <b>10</b>   | <br> |  |
| Lead       | ppm     | <b>○</b> <1 | <br> |  |
| Tin        | ppm     | <b>○</b> <1 | <br> |  |
| Aluminum   | ppm     | <b>3</b>    | <br> |  |
| Chromium   | ppm     | <b>1</b>    | <br> |  |
| Molybdenum | ppm     | <b>0</b>    | <br> |  |
| Nickel     | ppm     | <b>0</b> <1 | <br> |  |
| Titanium   | ppm     | <b>0</b>    | <br> |  |
| Silver     | ppm     | 0           | <br> |  |
| Manganese  | ppm     | <b>2</b>    | <br> |  |
| Vanadium   | ppm     | 0           | <br> |  |

| ADDITIVES  |     |             |  |  |  |  |
|------------|-----|-------------|--|--|--|--|
| Calcium    | ppm | <b>60</b>   |  |  |  |  |
| Magnesium  | ppm | <b>4</b>    |  |  |  |  |
| Zinc       | ppm | <b>31</b>   |  |  |  |  |
| Phosphorus | ppm | <b>1255</b> |  |  |  |  |
| Barium     | ppm | <b>0</b>    |  |  |  |  |
| Boron      | ppm | <b>232</b>  |  |  |  |  |

#### **GRAPHS**