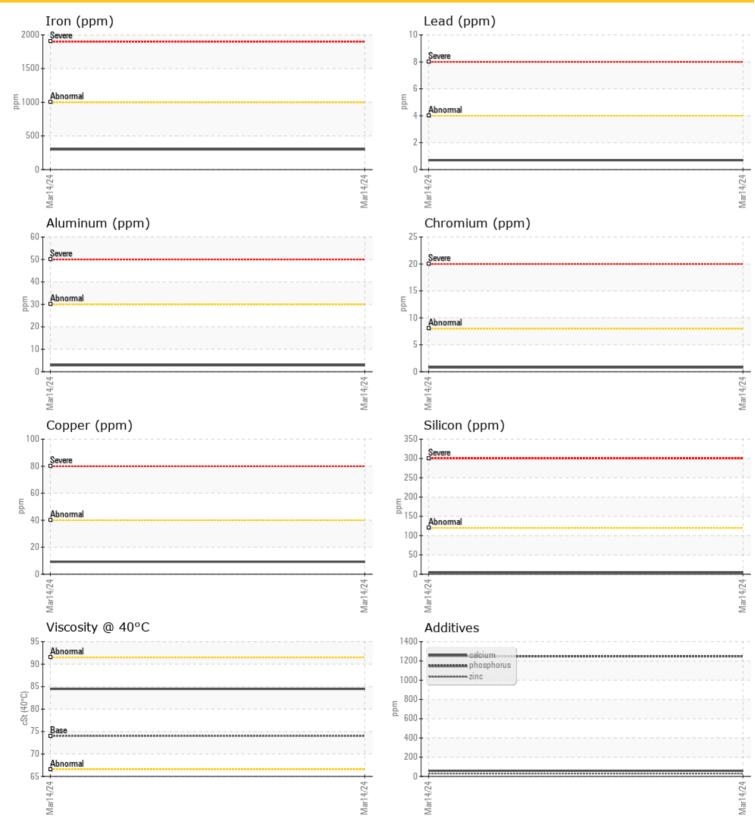

| Ä          |                |                  |      |  |
|------------|----------------|------------------|------|--|
| WEA WEA    | <b>AR META</b> | LS               |      |  |
|            |                |                  |      |  |
| Iron       | ppm            | <b>0</b> 301     | <br> |  |
| Copper     | ppm            | 09               | <br> |  |
| Lead       | ppm            | <b>()</b> <1     | <br> |  |
| Tin        | ppm            | 0 🔘              | <br> |  |
| Aluminum   | ppm            | <b>3</b>         | <br> |  |
| Chromium   | ppm            | <mark></mark> <1 | <br> |  |
| Molybdenum | ppm            | 0 🔘              | <br> |  |
| Nickel     | ppm            | <mark></mark> <1 | <br> |  |
| Titanium   | ppm            | 0 (              | <br> |  |
| Silver     | ppm            | <1               | <br> |  |
| Manganese  | ppm            | 2                | <br> |  |
| Vanadium   | ppm            | 0                | <br> |  |

0

|            | DITIVES |            |      |  |
|------------|---------|------------|------|--|
| Calcium    | ppm     | <b>5</b> 9 | <br> |  |
| Magnesium  | ppm     | <b>3</b>   | <br> |  |
| Zinc       | ppm     | 0 30       | <br> |  |
| Phosphorus | ppm     | 0 1249     | <br> |  |
| Barium     | ppm     | 0 🔘        | <br> |  |
| Boron      | ppm     | 0 250      | <br> |  |

# cSt **84.5**

|           | <b>FAMINA</b> | TION |      |  |
|-----------|---------------|------|------|--|
| Water     | %             | NEG  | <br> |  |
| Silicon   | ppm           | 04   | <br> |  |
| Sodium    | ppm           | 06   | <br> |  |
| Potassium | ppm           | 0 2  | <br> |  |

### Diagnosis

Resample at the next service interval to monitor. The fluid was not specified, however, a fluid match indicates that this fluid is (GENERIC) GEAR OIL SAE 80. Please confirm. All component wear rates are normal. There is no indication of any contamination in the oil. The condition of the oil is acceptable for the time in service.