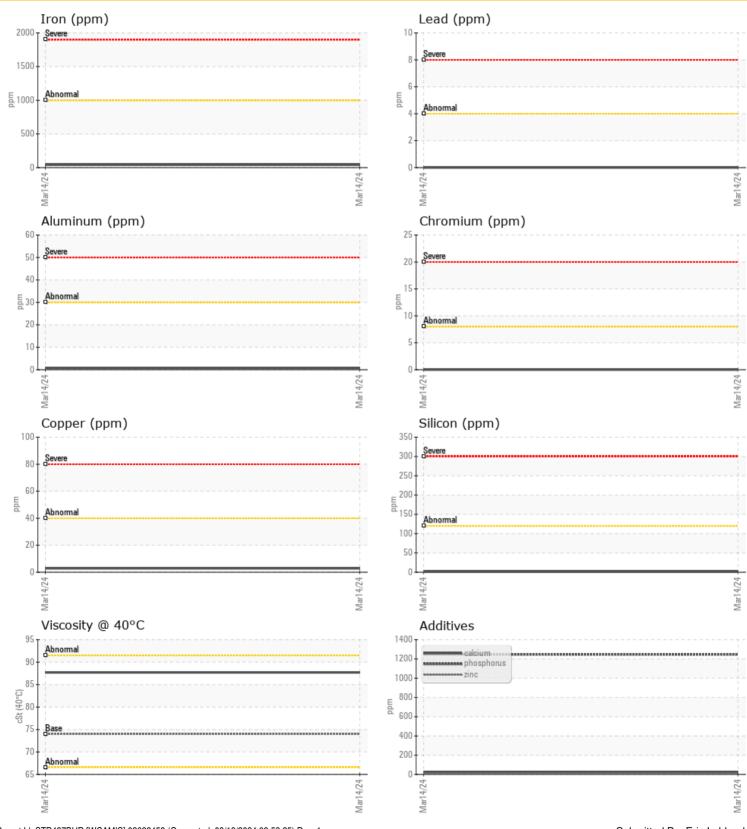

| Sample   | Status |         | NORMAL        | *** | <br> |
|----------|--------|---------|---------------|-----|------|
| <b>A</b> |        |         |               |     |      |
|          | OIL CC | NDITION |               | 7   |      |
| Visc @   | 40°C   | cSt     | <b>○</b> 87.7 |     | <br> |

| CONT      | CONTAMINATION |          |  |  |  |  |  |  |  |
|-----------|---------------|----------|--|--|--|--|--|--|--|
| Water     | %             | NEG      |  |  |  |  |  |  |  |
| Silicon   | ppm           | <b>1</b> |  |  |  |  |  |  |  |
| Sodium    | ppm           | <b>2</b> |  |  |  |  |  |  |  |
| Potassium | ppm           | <b>2</b> |  |  |  |  |  |  |  |

| WEAR METALS |     |              |  |  |  |  |
|-------------|-----|--------------|--|--|--|--|
| Iron        | ppm | <b>41</b>    |  |  |  |  |
| Copper      | ppm | <b>3</b>     |  |  |  |  |
| Lead        | ppm | <b>0</b>     |  |  |  |  |
| Tin         | ppm | <b>0</b>     |  |  |  |  |
| Aluminum    | ppm | <b>()</b> <1 |  |  |  |  |
| Chromium    | ppm | <b>0</b>     |  |  |  |  |
| Molybdenum  | ppm | <b>0</b>     |  |  |  |  |
| Nickel      | ppm | <b>0</b> <1  |  |  |  |  |
| Titanium    | ppm | <b>0</b>     |  |  |  |  |
| Silver      | ppm | <1           |  |  |  |  |
| Manganese   | ppm | <b>0</b>     |  |  |  |  |
| Vanadium    | ppm | 0            |  |  |  |  |

| 0          |     |             |  |  |  |  |  |
|------------|-----|-------------|--|--|--|--|--|
| ADDITIVES  |     |             |  |  |  |  |  |
| Calcium    | ppm | <b>22</b>   |  |  |  |  |  |
| Magnesium  | ppm | <b>0</b> <1 |  |  |  |  |  |
| Zinc       | ppm | <b>10</b>   |  |  |  |  |  |
| Phosphorus | ppm | <b>1247</b> |  |  |  |  |  |
| Barium     | ppm | <b>0</b>    |  |  |  |  |  |
| Boron      | ppm | <b>307</b>  |  |  |  |  |  |

#### **GRAPHS**