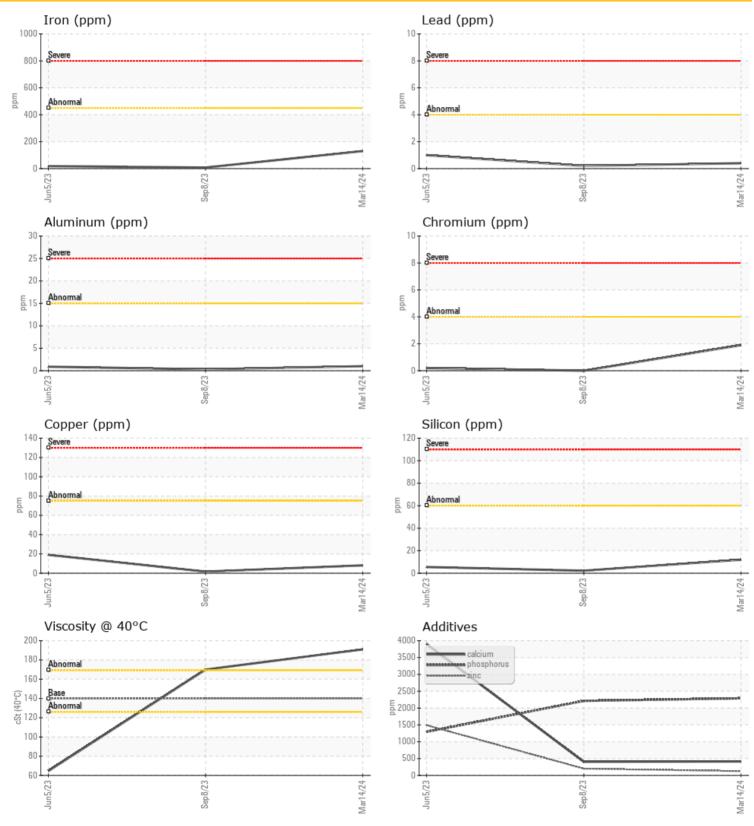

## **SAMPLE INFORMATION**

| Sample Number   | LH           | LH0250155   | LH0250169   |  |  |  |  |
|-----------------|--------------|-------------|-------------|--|--|--|--|
| Sample Date     | 14 Mar 2024  | 08 Sep 2023 | 05 Jun 2023 |  |  |  |  |
| Machine Hours   | 2004         | 1004        | 500         |  |  |  |  |
| Oil Hours       | 0            | 0           | 500         |  |  |  |  |
| Oil Changed     | Changed      | Changed     | Changed     |  |  |  |  |
| Sample Status   | NORMAL       | NORMAL      | NORMAL      |  |  |  |  |
|                 |              |             |             |  |  |  |  |
| OIL CONDITION   |              |             |             |  |  |  |  |
| Visc @ 40°C cSt | <b>0</b> 191 | 0 170       | 64.6        |  |  |  |  |

CONTAMINATION Water % NEG NEG NEG Silicon 0 12  $\bigcirc 2$ 6 ppm Sodium 04 0 19 011 ppm Potassium ppm 01  $\bigcirc 1$ 

| ~          |               |             |      |      |  |
|------------|---------------|-------------|------|------|--|
|            | <b>R META</b> | LS          |      |      |  |
| Iron       | ppm           | <b>130</b>  | 08   | 0 19 |  |
| Copper     | ppm           | 08          | 0 2  | 0 19 |  |
| Lead       | ppm           | <b>○</b> <1 | ◯ <1 | 0 1  |  |
| Tin        | ppm           | 0           | 0    | 0    |  |
| Aluminum   | ppm           | 01          | ◯ <1 | ◯ <1 |  |
| Chromium   | ppm           | 2           | 0    | ◯ <1 |  |
| Molybdenum | ppm           | 0           | 0    | 0    |  |
| Nickel     | ppm           | <b>○</b> <1 | 0    | ◯ <1 |  |
| Titanium   | ppm           | 0           | 0    | <1   |  |
| Silver     | ppm           | 0           | 0    | 0    |  |
| Manganese  | ppm           | 0 2         | ◯ <1 | <1   |  |
| Vanadium   | maa           | 0           | 0    | 0    |  |

٥ **ADDITIVES** Calcium 0 414 ppm 403 3899 04  $\bigcirc 2$ 10 Magnesium ppm 200 Zinc 0 126 1490 ppm 0 2289 0 2213 1294 Phosphorus ppm Barium ◯ <1 0 ppm <1 Boron 10 103 ppm 7

**Industrial Metals** 550 Messier St. Winnipeg, MB CA R2J 0G5 Contact: Service Manager

## Diagnosis

Resample at the next service interval to monitor.All component wear rates are normal. There is no indication of any contamination in the oil. The condition of the oil is acceptable for the time in service.