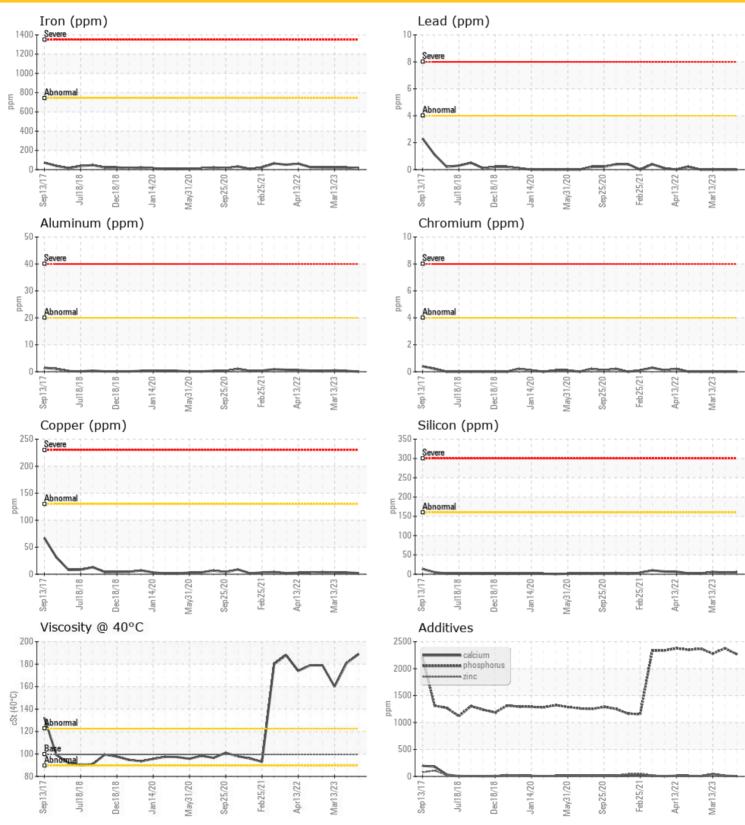

### LIEBHERR LH50M 094197-1216 - Rear Right Wheel Hub

Sample No: LH0284144

Oil Type: PETRO CANADA TRAXON 75W90 SYNTHETIC

| SAME          | PLE INFOR | MATION      |             |             |             |
|---------------|-----------|-------------|-------------|-------------|-------------|
| Sample Number |           | LH0284144   | LH0270005   | LH0251221   | LH0221586   |
| Sample Date   |           | 18 Mar 2024 | 01 Nov 2023 | 13 Mar 2023 | 06 Oct 2022 |
| Machine Hours |           | 25297       | 23554       | 22266       | 21039       |
| Oil Hours     |           | 0           | 0           | 0           | 0           |
| Oil Changed   |           | Changed     | Changed     | Changed     | Changed     |
| Sample Status |           | NORMAL      | NORMAL      | NORMAL      | NORMAL      |
| OIL CONDITION |           |             |             |             |             |
| Visc @ 40°C   | cSt       | 189         | 181         | 160         | 179         |
| -1            |           |             |             |             |             |

| CON       | CONTAMINATION |          |          |          |          |  |  |  |
|-----------|---------------|----------|----------|----------|----------|--|--|--|
| Water     | %             | NEG      | NEG      | NEG      | NEG      |  |  |  |
| Silicon   | ppm           | <b>5</b> | <b>4</b> | <b>6</b> | O 2      |  |  |  |
| Sodium    | ppm           | <b>2</b> | O 2      | <b>1</b> | <b>3</b> |  |  |  |
| Potassium | ppm           | <b>0</b> | O 0      | <b>0</b> | O 0      |  |  |  |
|           |               |          |          |          |          |  |  |  |

| WEA        | R METAL | .S        |            |          |            |
|------------|---------|-----------|------------|----------|------------|
| Iron       | ppm     | <b>12</b> | O 22       | O 22     | O 23       |
| Copper     | ppm     | <b>2</b>  | <b>3</b>   | <b>3</b> | <b>4</b>   |
| Lead       | ppm     | <b>0</b>  | <b>0</b>   | O 0      | 0          |
| Tin        | ppm     | <b>0</b>  | O 0        | O 0      | 0          |
| Aluminum   | ppm     | <b>0</b>  | O <1       | O <1     | <1         |
| Chromium   | ppm     | <b>0</b>  | O 0        | O 0      | 0          |
| Molybdenum | ppm     | <b>0</b>  | <b>0</b>   | O 0      | 0          |
| Nickel     | ppm     | <b>0</b>  | O <1       | O <1     | O <1       |
| Titanium   | ppm     | <b>0</b>  | <b>0</b> 0 | O 0      | 0          |
| Silver     | ppm     | <b>0</b>  | O <1       | O 0      | 0          |
| Manganese  | ppm     | <b>0</b>  | <b>0</b>   | O <1     | <b></b> <1 |
| Vanadium   | ppm     | 0         | 0          | 0        | 0          |

| Vanadium   | ppm     | 0        | 0    | 0          | 0        |
|------------|---------|----------|------|------------|----------|
|            |         |          |      |            |          |
| ADD        | DITIVES |          |      |            |          |
| Calcium    | ppm     | <b>5</b> | O 12 | <b>45</b>  | <b>7</b> |
| Magnesium  | ppm     | <b>0</b> | O <1 | O 1        | O <1     |
| Zinc       | ppm     | <b>7</b> | O 12 | <b>4</b> 3 | <b>6</b> |
| Phosphorus | ppm     | 2265     | 2378 | 2277       | 2370     |
| Barium     | ppm     | <b>0</b> | O <1 | O 0        | O 0      |
| Boron      | ppm     | 0        | 2    | 3          | 2        |
|            |         |          |      |            |          |

#### Diagnosis

Confirm the source of the lubricant being utilized for top-up/fill.
Resample at the next service interval to monitor. All component wear rates are normal. There is no indication of any contamination in the oil. Additive levels indicate the addition of a different brand, or type of oil. The condition of the oil is acceptable for the time in service.

#### **GRAPHS**

Report Id: INDVIL [WCAMIS] 02623826 (Generated: 03/21/2024 15:53:00) Rev: 1

Submitted By: ?