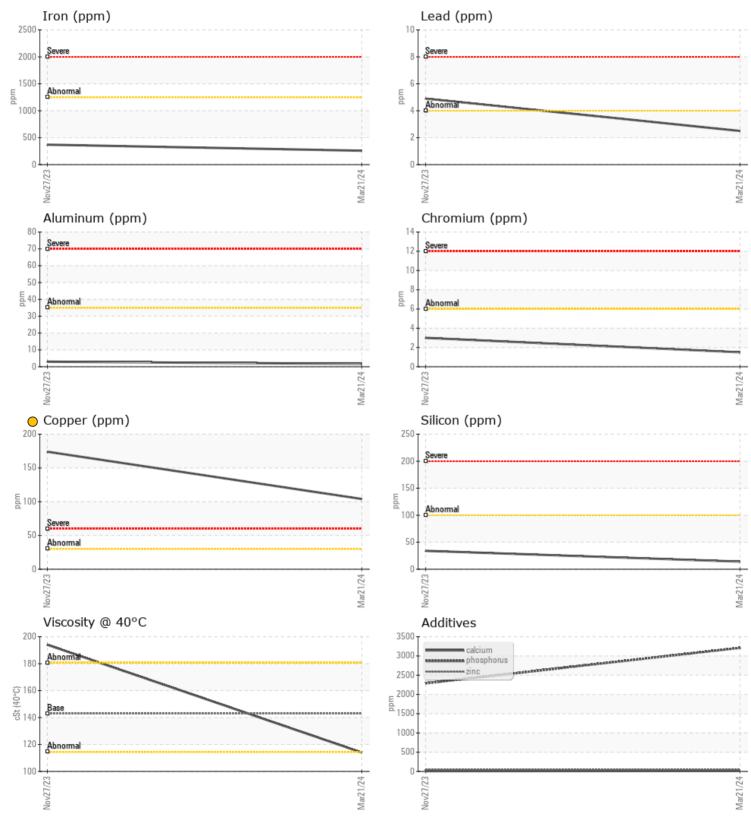

CONTAMINATION Water % NEG NEG Silicon 0 14 034 ppm 09 Sodium 05 ppm Potassium ppm ○ <1  $\bigcirc$  <1

| Ä          |                |          |       |      |
|------------|----------------|----------|-------|------|
| WEA        | <b>R METAI</b> | LS       |       |      |
|            |                |          |       |      |
| Iron       | ppm            | 0 258    | 0 370 | <br> |
| Copper     | ppm            | <u> </u> | 0 174 | <br> |
| Lead       | ppm            | 02       | 5     | <br> |
| Tin        | ppm            | 07       | 0 10  | <br> |
| Aluminum   | ppm            | 0 2      | 03    | <br> |
| Chromium   | ppm            | 02       | 03    | <br> |
| Molybdenum | ppm            | 0 🔘      | 0     | <br> |
| Nickel     | ppm            | 03       | ○ 5   | <br> |
| Titanium   | ppm            | 0        | 0     | <br> |
| Silver     | ppm            | 0        | <1    | <br> |
| Manganese  | ppm            | 0 14     | 36    | <br> |
| Vanadium   | ppm            | 0        | 0     | <br> |

0 **ADDITIVES** Calcium ppm 011  $\bigcirc 6$ Magnesium 03 3 ppm 0 45 Zinc 0 41 ppm 2289 Phosphorus ppm 0 3209 Barium 0 ppm ○ <1 Boron 03 ppm 0 167

LIEBHERR CANADA LTD.

1015 SUTTON DRIVE BURLINGTON, ON CA L7L 5Z8 Contact: Steve Lehto steve.lehto@liebherr.com T: (905)319-9222 F: (905)319-6617

## Diagnosis

The oil change at the time of sampling has been noted. We recommend an early resample to monitor this condition.Copper and tin ppm levels are abnormal. Thrust washer and/or bearing/bushing wear is indicated. There is no indication of any contamination in the oil. The oil is no longer serviceable as a result of the abnormal and/or severe wear.