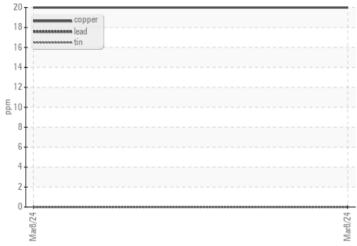

# **Contamination**

| Water     | %   | NEG | <br> |
|-----------|-----|-----|------|
| Silicon   | ppm | 130 | <br> |
| Sodium    | ppm | 31  | <br> |
| Potassium | ppm | 110 | <br> |

| Wear       | Metals |       |      |  |
|------------|--------|-------|------|--|
| Iron       | ppm    | 25170 | <br> |  |
| Copper     | ppm    | 20    | <br> |  |
| Lead       | ppm    | 0     | <br> |  |
| Tin        | ppm    | 0     | <br> |  |
| Aluminum   | ppm    | 32    | <br> |  |
| Chromium   | ppm    | 360   | <br> |  |
| Molybdenum | ppm    | 57    | <br> |  |
| Nickel     | ppm    | 10    | <br> |  |
| Titanium   | ppm    | 4     | <br> |  |
| Silver     | ppm    | 0     | <br> |  |
| Manganese  | ppm    | 130   | <br> |  |
| Vanadium   | maa    | 0     | <br> |  |

#### Non-ferrous Metals