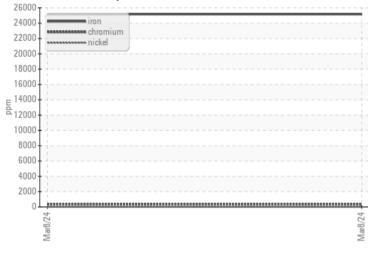

# **Contamination**

| Water     | %   | NEG | <br> |
|-----------|-----|-----|------|
| Silicon   | ppm | 130 | <br> |
| Sodium    | ppm | 31  | <br> |
| Potassium | ppm | 110 | <br> |

| Wear       | Metals |       |      |  |
|------------|--------|-------|------|--|
| Iron       | ppm    | 25170 | <br> |  |
| Copper     | ppm    | 20    | <br> |  |
| Lead       | ppm    | 0     | <br> |  |
| Tin        | ppm    | 0     | <br> |  |
| Aluminum   | ppm    | 32    | <br> |  |
| Chromium   | ppm    | 360   | <br> |  |
| Molybdenum | ppm    | 57    | <br> |  |
| Nickel     | ppm    | 10    | <br> |  |
| Titanium   | ppm    | 4     | <br> |  |
| Silver     | ppm    | 0     | <br> |  |
| Manganese  | ppm    | 130   | <br> |  |
| Vanadium   | maa    | 0     | <br> |  |

#### Ferrous Alloys