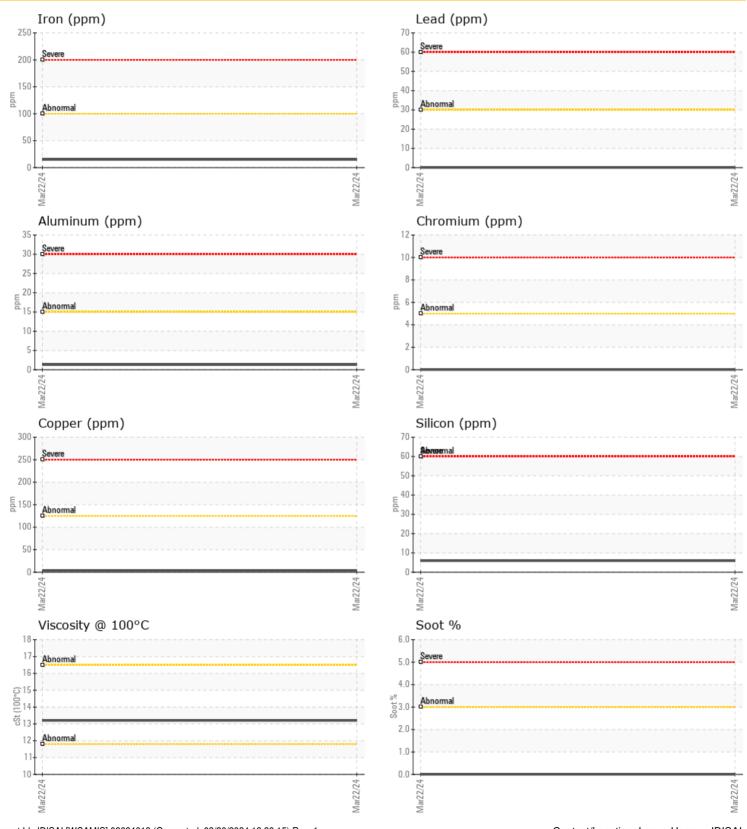

Sample No: LH0287940
Oil Type: IRVING 15W40





### J D IRVING LIMITED

300 UNION STREET SAINT JOHN, NB CA E2L 4M3

Contact: Lance Henry henry.lance@jdirving.com

T: F:

#### Diagnosis

Resample at the next service interval to monitor. Metal levels are typical for a new component breaking in. There is no indication of any contamination in the oil. The condition of the oil is acceptable for the time in service.

Depot: JDISAI
Unique No: 5749732
Signed: Wes Davis
Report Date: 26 Mar 2024

Contact/Location: Lance Henry - JDISAI

0

**0** 

**1403** 

**599** 

**1101** 

960

<1</p>

**114** 

ppm

ppm

ppm

ppm

ppm

ppm

ppm

ppm

ppm

**ADDITIVES** 

Silver

Manganese

Vanadium

Calcium

Zinc

Barium

Boron

Magnesium

Phosphorus

## LIEBHERR

CONSTRUCTION EQUIPMENT





#### **GRAPHS**