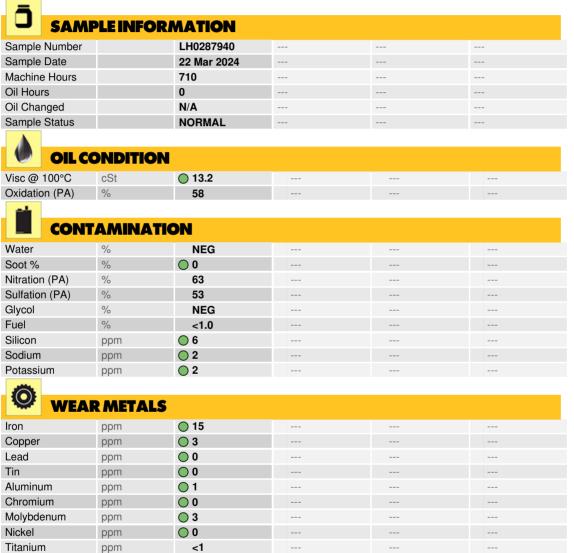

### LIEBHERR 72413 - Diesel Engine

Sample No: LH0287940
Oil Type: IRVING 15W40

#### Diagnosis

Resample at the next service interval to monitor. Metal levels are typical for a new component breaking in. There is no indication of any contamination in the oil. The condition of the oil is acceptable for the time in service.