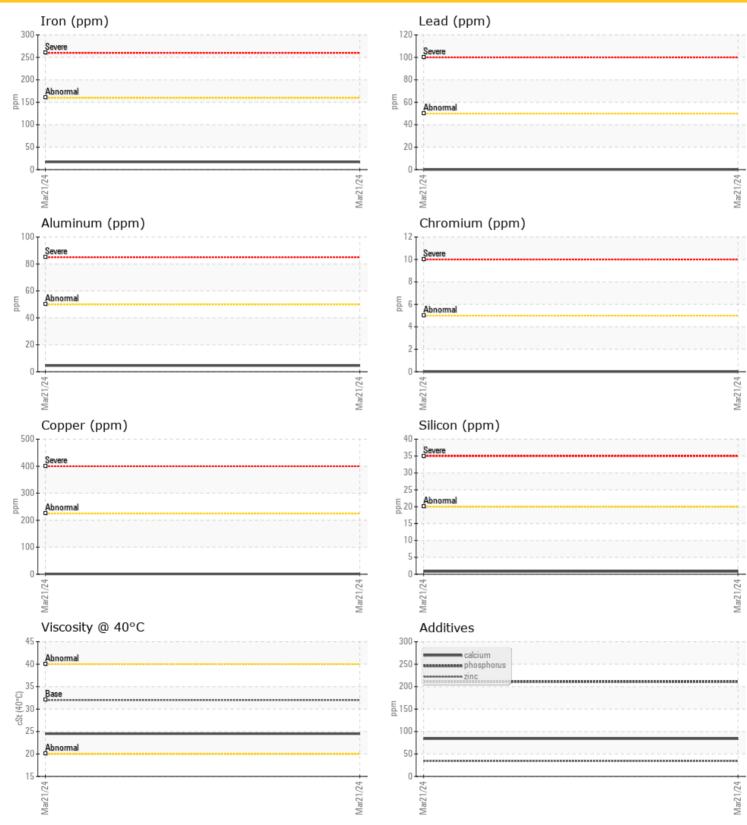

# LIEBHERR

**CONSTRUCTION EQUIPMENT** 

### LIEBHERR L566 036436 - Transmission (Auto)

Sample No: LH0090430

Oil Type: ATF

Barium

Boron





#### **McCain Farms**

P.O. Box 409 Bath, NB CA E7J 2N2 Contact: Nathan

nathan.ogden@mccain.ca

T: (506)278-5753

F:

#### Diagnosis

Resample at the next service interval to monitor. All component wear rates are normal. There is no indication of any contamination in the fluid. The condition of the fluid is acceptable for the time in service.

Depot:MCCBATUnique No:5749853Signed:Wes DavisReport Date:26 Mar 2024

Contact/Location: Nathan? - MCCBAT

0

**87** 

ppm

ppm

# LIEBHERR

CONSTRUCTION EQUIPMENT





### **Graphs**