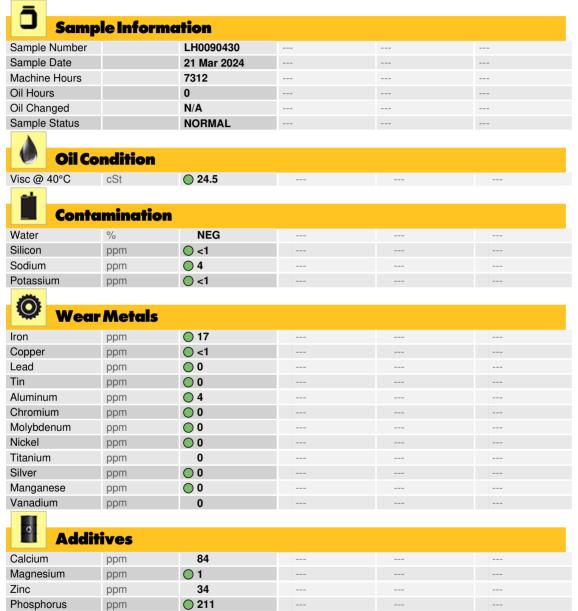

### LIEBHERR L566 036436 - Transmission (Auto)

Sample No: LH0090430

Oil Type: ATF

Barium

Boron

#### Diagnosis

Resample at the next service interval to monitor. All component wear rates are normal. There is no indication of any contamination in the fluid. The condition of the fluid is acceptable for the time in service.

Depot:MCCBATUnique No:5749853Signed:Wes DavisReport Date:26 Mar 2024

Contact/Location: Nathan? - MCCBAT

0

**87** 

ppm

ppm