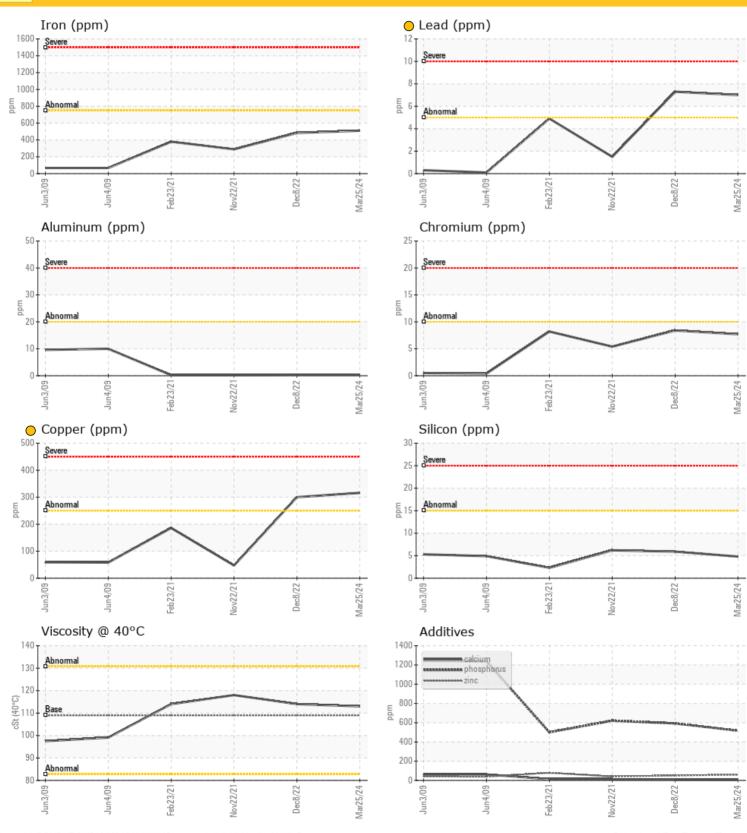

BY LINE BURLINGTON, ON CA L7L 2Y7

Contact: Trevor Taylor trevor@domnickel.com T: (905)639-9939 F: (905)639-3788

#### Diagnosis

13

 $\bigcirc$  3

79

**500** 

 $\bigcirc$  0

O 15

 $\bigcirc$  12

 $\bigcirc$  2

**41** 

O 62

 $\bigcirc$  0

We recommend that you drain the oil from the component if this has not already been done. We recommend an early resample to monitor this condition. Copper and lead ppm levels are abnormal. Bearing and/or bushing wear is indicated. There is no indication of any contamination in the oil. The oil is no longer serviceable as a result of the abnormal and/or severe wear.

Depot:DOMBURUnique No:5749867Signed:Kevin MarsonReport Date:26 Mar 2024

**4** 

01

**59** 

**516** 

**0** 

**5** 

# LIEBHERR

**CONSTRUCTION EQUIPMENT** 





### **GRAPHS**