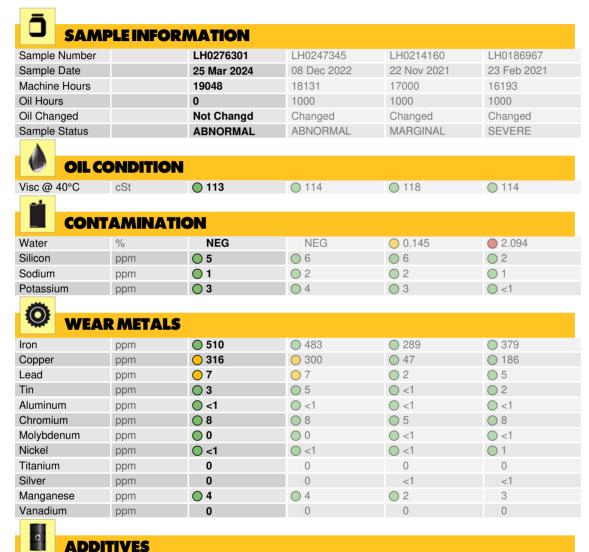

### [DNA] LIEBHERR R934 024303 - Swing Drive

Sample No: LH0276301

Calcium

Zinc

Barium

Boron

Magnesium

Phosphorus

ppm

ppm

ppm

ppm

ppm

ppm

Oil Type: GEAR OIL SAE 75W90

 $\bigcirc$  5

 $\bigcirc$  <1

O 51

**592** 

 $\bigcirc$  0

06

#### Diagnosis

13

 $\bigcirc$  3

79

**500** 

 $\bigcirc$  0

O 15

 $\bigcirc$  12

 $\bigcirc$  2

**41** 

O 62

 $\bigcirc$  0

We recommend that you drain the oil from the component if this has not already been done. We recommend an early resample to monitor this condition. Copper and lead ppm levels are abnormal. Bearing and/or bushing wear is indicated. There is no indication of any contamination in the oil. The oil is no longer serviceable as a result of the abnormal and/or severe wear.

Depot:DOMBURUnique No:5749867Signed:Kevin MarsonReport Date:26 Mar 2024

**4** 

01

**59** 

**516** 

**0** 

**5** 