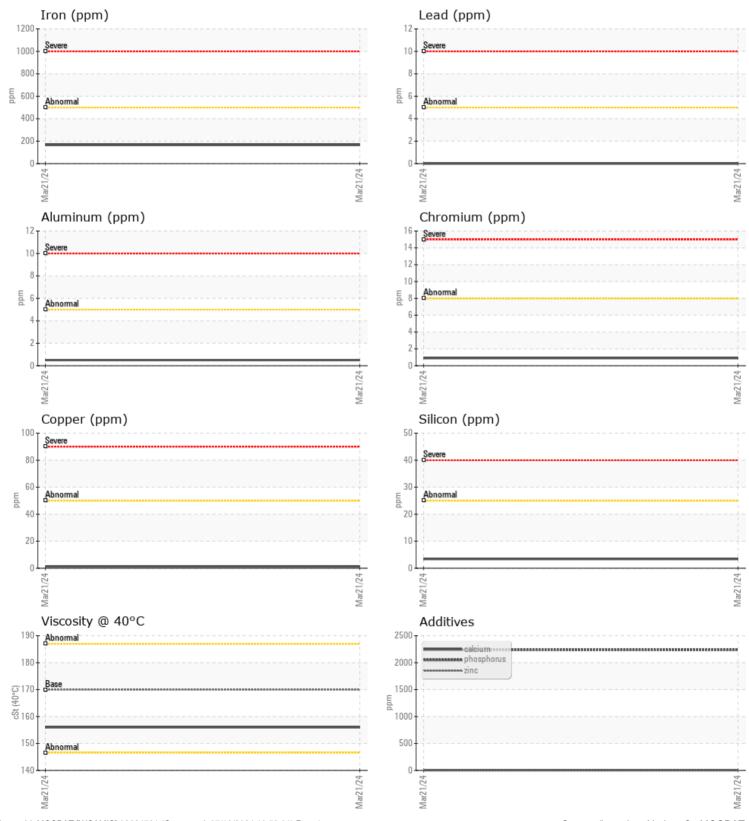

**Oil Condition** 

Visc @ 40°C

## cSt

0 156

| Cont      | aminati | on          |      |  |
|-----------|---------|-------------|------|--|
| Water     | %       | NEG         | <br> |  |
| Silicon   | ppm     | <b>3</b>    | <br> |  |
| Sodium    | ppm     | 02          | <br> |  |
| Potassium | ppm     | <b>○</b> <1 | <br> |  |

 $\odot$ **Wear Metals** Iron ppm 0 166 Copper ppm 01 Lead 0 ppm Tin ppm 0 Aluminum ppm ○ <1 Chromium ppm 0 <1 Molybdenum ppm 09 Nickel ppm ○ <1 Titanium ppm 0 Silver 0 ppm Manganese ◯ <1 ppm Vanadium ppm 0

٥ **Additives** Calcium ppm 3 Magnesium ○ <1 ppm Zinc 06 ppm Phosphorus ppm 0 2238 Barium 0 ppm Boron 0 62 ppm

### Diagnosis

Resample at the next service interval to monitor.All component wear rates are normal. There is no indication of any contamination in the oil. The condition of the oil is acceptable for the time in service.

 $\odot$ Graphs

Report Id: MCCBAT [WCAMIS] 02624761 (Generated: 07/19/2024 10:58:01) Rev: 1

Contact/Location: Nathan ? - MCCBAT