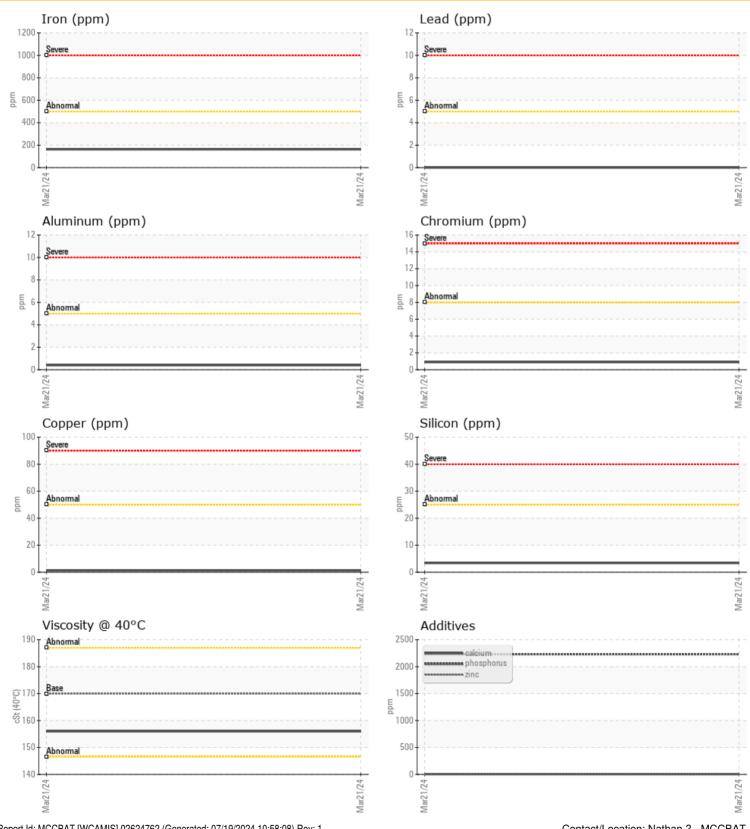

Boron

Magnesium

Phosphorus

Oil Type: LIEBHERR GEAR BASIC 90 LS

| <b>5</b>      |           |              |      |  |
|---------------|-----------|--------------|------|--|
| U Sam         | ple Infor | mation       |      |  |
| Sample Number |           | LH0090433    | <br> |  |
| Sample Date   |           | 21 Mar 2024  | <br> |  |
| Machine Hours |           | 7312         | <br> |  |
| Oil Hours     |           | 0            | <br> |  |
| Oil Changed   |           | N/A          | <br> |  |
| Sample Status |           | NORMAL       | <br> |  |
|               |           |              |      |  |
| Oil C         | ondition  | l            |      |  |
| Visc @ 40°C   | cSt       | <b>156</b>   | <br> |  |
| Conf          | aminati   | on           |      |  |
| Water         | %         | NEG          | <br> |  |
| Silicon       | ppm       | <b>3</b>     | <br> |  |
| Sodium        | ppm       | <b>2</b>     | <br> |  |
| Potassium     | ppm       | <b>○</b> <1  | <br> |  |
|               |           |              |      |  |
| Wed           | ır Metals | 5            |      |  |
| Iron          | ppm       | <b>163</b>   | <br> |  |
| Copper        | ppm       | <b>1</b>     | <br> |  |
| Lead          | ppm       | <b>0</b> 0   | <br> |  |
| Tin           | ppm       | 0            | <br> |  |
| Aluminum      | ppm       | <b>()</b> <1 | <br> |  |
| Chromium      | ppm       | <b>○</b> <1  | <br> |  |
| Molybdenum    | ppm       | <b>10</b>    | <br> |  |
| Nickel        | ppm       | <b>0</b>     | <br> |  |
| Titanium      | ppm       | 0            | <br> |  |
|               |           |              |      |  |

#### Diagnosis

Resample at the next service interval to monitor. All component wear rates are normal. There is no indication of any contamination in the oil. The condition of the oil is acceptable for the time in service.

### **Graphs**