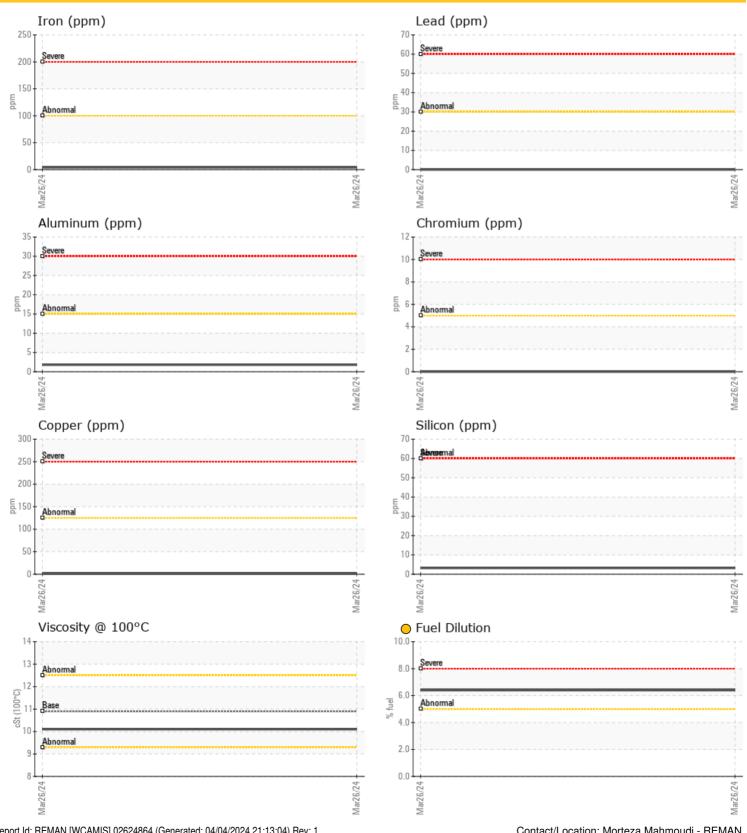

### **Oil Condition** Visc @ 100°C cSt **10.1** Oxidation (PA)

| Contamination  |     |            |  |  |  |  |  |
|----------------|-----|------------|--|--|--|--|--|
| Water          | %   | NEG        |  |  |  |  |  |
| Soot %         | %   | <b>0</b>   |  |  |  |  |  |
| Nitration (PA) | %   | 61         |  |  |  |  |  |
| Sulfation (PA) | %   | 44         |  |  |  |  |  |
| Glycol         | %   | NEG        |  |  |  |  |  |
| Fuel           | %   | <b>6.4</b> |  |  |  |  |  |
| Silicon        | ppm | <b>3</b>   |  |  |  |  |  |
| Sodium         | ppm | <b>2</b>   |  |  |  |  |  |
| Potassium      | nnm | <b>2</b>   |  |  |  |  |  |

| Water          | %   | NEG        |     |  |  |  |
|----------------|-----|------------|-----|--|--|--|
| Soot %         | %   | <b>0</b>   |     |  |  |  |
| Nitration (PA) | %   | 61         |     |  |  |  |
| Sulfation (PA) | %   | 44         | *** |  |  |  |
| Glycol         | %   | NEG        |     |  |  |  |
| Fuel           | %   | <b>6.4</b> |     |  |  |  |
| Silicon        | ppm | <b>3</b>   |     |  |  |  |
| Sodium         | ppm | <b>2</b>   |     |  |  |  |
| Potassium      | ppm | <b>2</b>   |     |  |  |  |
|                |     |            |     |  |  |  |
| Wear Metals    |     |            |     |  |  |  |

| (Q) Woo    |           |             |      |  |
|------------|-----------|-------------|------|--|
| Wea        | ır Metals |             |      |  |
| Iron       | ppm       | <b>4</b>    | <br> |  |
| Copper     | ppm       | <b>0</b> 1  | <br> |  |
| Lead       | ppm       | <b>0</b>    | <br> |  |
| Tin        | ppm       | <b>0</b>    | <br> |  |
| Aluminum   | ppm       | <b>2</b>    | <br> |  |
| Chromium   | ppm       | <b>0</b>    | <br> |  |
| Molybdenum | ppm       | <b>0</b>    | <br> |  |
| Nickel     | ppm       | <b>0</b>    | <br> |  |
| Titanium   | ppm       | <b>0</b> <1 | <br> |  |
| Silver     | ppm       | <b>0</b>    | <br> |  |
| Manganese  | ppm       | <b>0</b>    | <br> |  |
| Vanadium   | ppm       | 0           | <br> |  |
|            |           |             |      |  |

### Diagnosis

We recommend that you drain the oil from the component if this has not already been done. We recommend an early resample to monitor this condition.All component wear rates are normal. There is a moderate amount of fuel present in the oil. Tests confirm the presence of fuel in the oil. The oil is no longer serviceable due to the presence of contaminants.